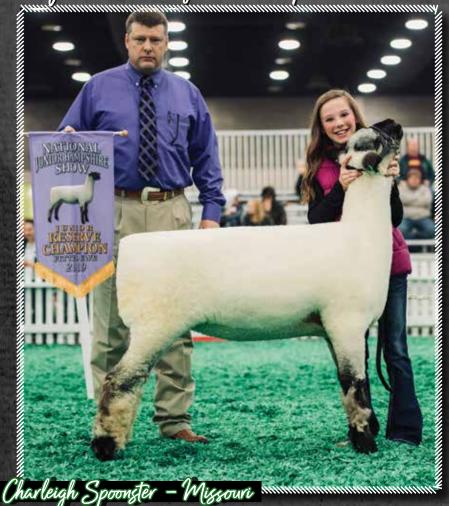

### 2019 NAILE JUNIOR SHOW

3rd Place March Ram, 2019 NAILE Open Show

**Bobendrier Boys 19-60 RR** 

Sired by: 'Rare Legend'

2019 Buyer

Grant Basting, IL
Berens Family Hamps, SD
Brady Carter, MN
Creekside Farm, MN
Tom Foster, MN
Foundry Acres, MA
Duane Grimme, OH
MHW Farm, IA
Mumm Hampshires, IL
Dave Pinckney, NY