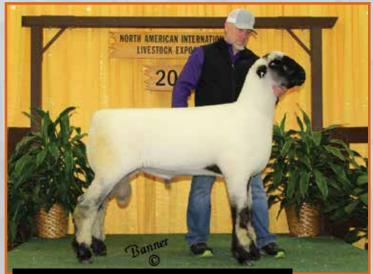

# CHAMPION MIXED PAIR

2019 NAILE OPEN SHOW

### **Bobendrier 19-07 RR**

Sired by: Bobendrier 17-47, 'Rare Rebel' son

**Bobendrier 19-16 RR** 

Sired by: Bobendrier 17-38, 'Stealth' son