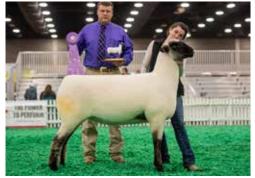

## RESERVE CHAMPION FITTED RAM

### 2019 NAILE JUNIOR SHOW

3rd Place March Ram, 2019 NAILE Open Show

**Bobendrier Boys 19-60 RR** 

Sired by: 'Rare Legend'

2019 Buyer

Grant Basting, IL
Berens Family Hamps, SD
Brady Carter, MN
Creekside Farm, MN
Tom Foster, MN
Foundry Acres, MA
Duane Grimme, OH
MHW Farm, IA
Mumm Hampshires, IL
Dave Pinckney, NY