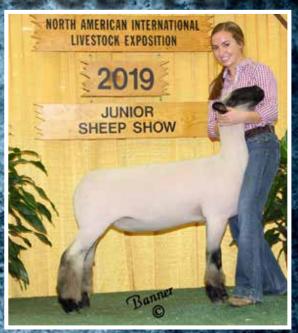

## RESERVE CHAMPION FITTED RAM

### 2019 NAILE JUNIOR SHOW

3rd Place March Ram, 2019 NAILE Open Show

**Bobendrier Boys 19-60 RR** 

Sired by: 'Rare Legend'

2019 Buyer

Grant Basting, IL
Berens Family Hamps, SD
Brady Carter, MN
Creekside Farm, MN
Tom Foster, MN
Foundry Acres, MA
Duane Grimme, OH
MHW Farm, IA
Mumm Hampshires, IL
Dave Pinckney, NY