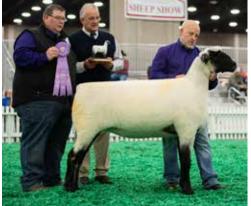

## RESERVE CHAMPION FITTED RAM

### 2019 NAILE JUNIOR SHOW

3rd Place March Ram, 2019 NAILE Open Show

**Bobendrier Boys 19-60 RR** 

Sired by: 'Rare Legend'

2019 Buyer

Grant Basting, IL
Berens Family Hamps, SD
Brady Carter, MN
Creekside Farm, MN
Tom Foster, MN
Foundry Acres, MA
Duane Grimme, OH
MHW Farm, IA
Mumm Hampshires, IL
Dave Pinckney, NY