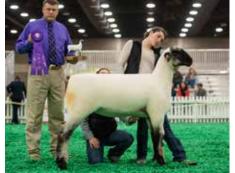

# CHAMPION MIXED PAIR

2019 NAILE OPEN SHOW

### **Bobendrier 19-07 RR**

Sired by: Bobendrier 17-47, 'Rare Rebel' son

**Bobendrier 19-16 RR** 

Sired by: Bobendrier 17-38, 'Stealth' son