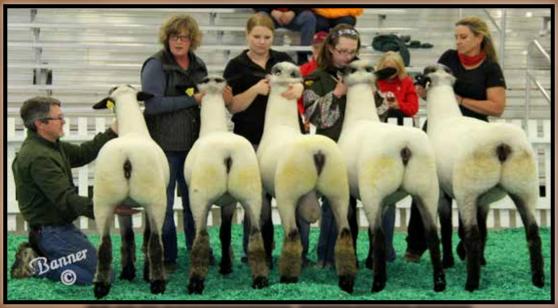

# CHAMPION MIXED PAIR

2019 NAILE OPEN SHOW

### **Bobendrier 19-07 RR**

Sired by: Bobendrier 17-47, 'Rare Rebel' son

**Bobendrier 19-16 RR** 

Sired by: Bobendrier 17-38, 'Stealth' son

Louisville Highlights:

**Bobendrier Hampshires:** 3rd Fall Ram, 4th January Ram, 5th Yearling Ewe, 2nd Fall Ewe, 2nd January Ewe, 1st Pair Ewe Lambs, 3rd Flock, Champion Mixed Pair **Bobendrier Boys:** 5th February Ram, 3rd and 5th March Rams, 4th Pair Ram Lambs