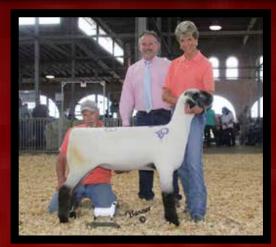

## RESERVE CHAMPION FITTED RAM

### 2019 NAILE JUNIOR SHOW

3rd Place March Ram, 2019 NAILE Open Show

**Bobendrier Boys 19-60 RR** 

Sired by: 'Rare Legend'

2019 Buyer

Grant Basting, IL
Berens Family Hamps, SD
Brady Carter, MN
Creekside Farm, MN
Tom Foster, MN
Foundry Acres, MA
Duane Grimme, OH
MHW Farm, IA
Mumm Hampshires, IL
Dave Pinckney, NY