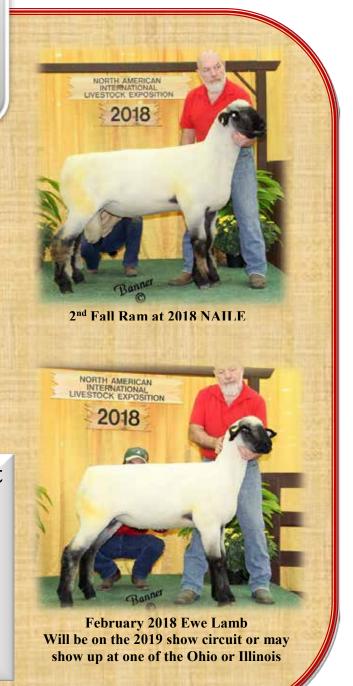

er - Slick-Shorn Raised

# **ALL AMERICAN JUNIOR SHOW**

The 27th annual All American Junior Show will be held at the Michigan State University, in East Lansing, Michigan on July 2nd-5th 2020. Plans are well underway for the 2020 AAJS, please refer to the website (www.allamericanjuniorshow.com) for updates & entry blanks. Entries are due no later than May 25th, 2020. Last year's show in Kansas had around 2,000 head of sheep shown and we are expecting a much larger show in 2020 than last year!

# CHAPIN HAMPS

Bill & Carole, Derek, Laura, Clive & Quincy Coal City, IL 60416 (815) 954-5129 chapinhamps@gmail.com



Champion Ewe – Illini Bred Ewe Sale 2018

Sound, Honest, Consistent Hampshire Sheep

Size, Thickness, Bone & Beauty

"Easy Keepers" that will work in any flock – especially YOURS!



# Hampshire History

1991

In this issue we take a look back at 1991. This was the first year of computerized Hampshire Flockbooks. The President of the AHSA was Jim Riley from Missouri and the Vice President was Charles Kirlin from Indiana. Other Directors were Dr. Mike Harms from Oregon, Alivin McNeil from Utah, Jim Newsome from Mississippi, Charles Bobendrier from Minnesota, Ray Core from Louisiana, Tim Fleener from Pennsylvania, Pat Shannahan from Idaho and Buster Wilson from Virginia. The breeders who registered the most Hampshires in 1991 were Joe Cabaniss from Oklahoma, Jim Miller from Texas, Edgar Olson Family from Minnesota, Charles A Kirlin & Family from Indiana and Albert Wilson from Virgina.

The National Hampshire Show was held in Louisville in conjunction with the North Ame