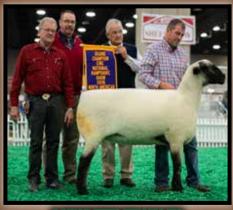

## RESERVE CHAMPION FITTED RAM

### 2019 NAILE JUNIOR SHOW

3rd Place March Ram, 2019 NAILE Open Show

**Bobendrier Boys 19-60 RR** 

Sired by: 'Rare Legend'

2019 Buyer

Grant Basting, IL
Berens Family Hamps, SD
Brady Carter, MN
Creekside Farm, MN
Tom Foster, MN
Foundry Acres, MA
Duane Grimme, OH
MHW Farm, IA
Mumm Hampshires, IL
Dave Pinckney, NY