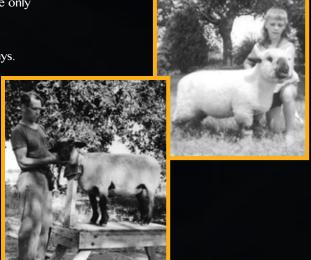

# INTRODUCE YOURSELF & YOUR FAMILY

If you were the son or daughter of Frank and Viola Gillmore from Kansas, there was a good possibility you didn't just like raising and

While numbers have fluctuated, Gillmore-Davison has maintained 40-45 brood ewes and around ten ewe lambs. The goal has been to amass a group of ewes with similar genetics. That way, if a stud ram works on one ewe, he will likely work on several. Recently we have used Willwerth genetics to achieve desired results. Bobendrier and Kjeldgaard genetics have also been used.