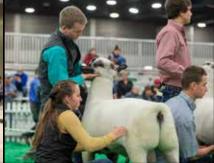

# CHAMPION MIXED PAIR

2019 NAILE OPEN SHOW

### **Bobendrier 19-07 RR**

Sired by: Bobendrier 17-47, 'Rare Rebel' son

**Bobendrier 19-16 RR** 

Sired by: Bobendrier 17-38, 'Stealth' son

## RESERVE CHAMPION FITTED RAM

### 2019 NAILE JUNIOR SHOW

3rd Place March Ram, 2019 NAILE Open Show

**Bobendrier Boys 19-60 RR** 

Sired by: 'Rare Legend'

2019 Buyer

Grant Basting, IL
Berens Family Hamps, SD
Brady Carter, MN
Creekside Farm, MN
Tom Foster, MN
Foundry Acres, MA
Duane Grimme, OH
MHW Farm, IA
Mumm Hampshires, IL
Dave Pinckney, NY