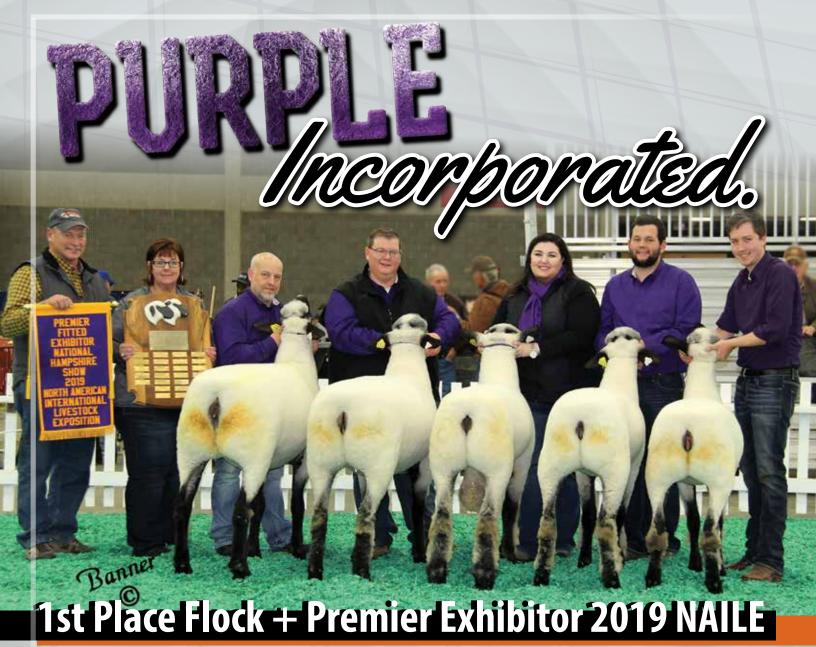

Louisville Highlights:

**Bobendrier Hampshires:** 3rd Fall Ram, 4th January Ram, 5th Yearling Ewe, 2nd Fall Ewe, 2nd January Ewe, 1st Pair Ewe Lambs, 3rd Flock, Champion Mixed Pair **Bobendrier Boys:** 5th February Ram, 3rd and 5th March Rams, 4th Pair Ram Lambs