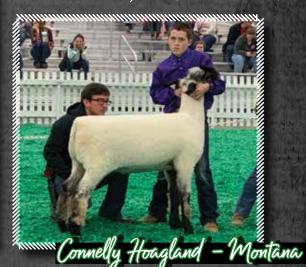

# Fitted Purchased Division -

|                             | Name:                | Animal ID:         | Breeder:                  |
|-----------------------------|----------------------|--------------------|---------------------------|
| 1st(tie) Kendall Smith, MO  |                      | Spoonster 19-07    | Tinleigh Spoonster, MO    |
| 1st(tie) Ashton Daniels, MO |                      | Borcher 9008       | Borcher Sheep Co, WY      |
| 3rd                         | Averi Smith, IA      | Alf 178-19         | John & Brittany Alf, WI   |
| 4th                         | Averi Smith, IA      | Hickman 1443 RR    | Hickman Hampshires, WA    |
| 5th                         | Kendall Smith, MO    | Spoonster 18-50    | Tinleigh Spoonster, MO    |
| 6th                         | William Taylor, KY   | Peterson 9722      | Peterson Sheep Co, SD     |
| 7th                         | Connley Hoagland, MT | Spoonster 19-11    | Tinleigh Spoonster, MO    |
| 8th(tie)                    | Jocelyn Brummet, TN  | Alf 180-19         | John & Brittany Alf, WI   |
| 8th(tie)Grace Powell, TN    |                      | Bobendrier 18-178  | Bobendrier Hampshires, MN |
| 10th Grace Powell, TN       |                      | Houghtaling 19-906 | Houghtaling Hamps, SD     |

|     | <u>Name:</u>           | Animal ID:            | <u>Breeder:</u>        |
|-----|------------------------|-----------------------|------------------------|
| 1st | Tinleigh Spoonster, MO | Spoonster 19-12       | Tinleigh Spoonster, MO |
| 2nd | Tinleigh Spoonster, MO | Spoonster 18-52       | Tinleigh Spoonster, MO |
| 3rd | William Taylor, KY     | Taylor Stock Farm 916 | Taylor Stock Farm, KY  |
| 4th | Connley Hoagland, MT   | 7 Mile 1901           | 7 Mile Hampshires, MT  |
| 5th | Dylan Klug, WI         | Klug 19-170T NNP RR   | Highland Hamps, IA     |