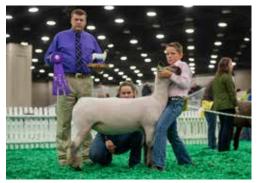

## RESERVE CHAMPION FITTED RAM

### 2019 NAILE JUNIOR SHOW

3rd Place March Ram, 2019 NAILE Open Show

**Bobendrier Boys 19-60 RR** 

Sired by: 'Rare Legend'

2019 Buyer

Grant Basting, IL
Berens Family Hamps, SD
Brady Carter, MN
Creekside Farm, MN
Tom Foster, MN
Foundry Acres, MA
Duane Grimme, OH
MHW Farm, IA
Mumm Hampshires, IL
Dave Pinckney, NY