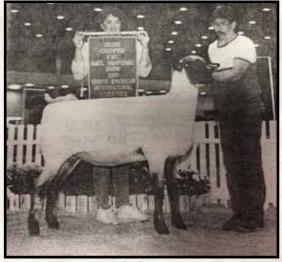

## RESERVE CHAMPION FITTED RAM

### 2019 NAILE JUNIOR SHOW

3rd Place March Ram, 2019 NAILE Open Show

**Bobendrier Boys 19-60 RR** 

Sired by: 'Rare Legend'

2019 Buyer

Grant Basting, IL
Berens Family Hamps, SD
Brady Carter, MN
Creekside Farm, MN
Tom Foster, MN
Foundry Acres, MA
Duane Grimme, OH
MHW Farm, IA
Mumm Hampshires, IL
Dave Pinckney, NY