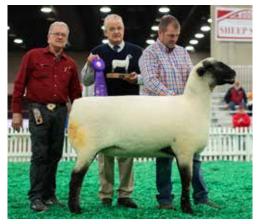

# CHAMPION MIXED PAIR

2019 NAILE OPEN SHOW

### **Bobendrier 19-07 RR**

Sired by: Bobendrier 17-47, 'Rare Rebel' son

**Bobendrier 19-16 RR** 

Sired by: Bobendrier 17-38, 'Stealth' son