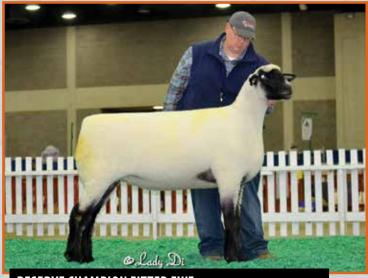

## RESERVE CHAMPION FITTED RAM

### 2019 NAILE JUNIOR SHOW

3rd Place March Ram, 2019 NAILE Open Show

**Bobendrier Boys 19-60 RR** 

Sired by: 'Rare Legend'

2019 Buyer

Grant Basting, IL
Berens Family Hamps, SD
Brady Carter, MN
Creekside Farm, MN
Tom Foster, MN
Foundry Acres, MA
Duane Grimme, OH
MHW Farm, IA
Mumm Hampshires, IL
Dave Pinckney, NY