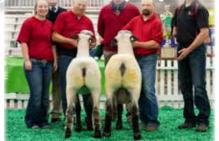

# CHAMPION MIXED PAIR

2019 NAILE OPEN SHOW

### **Bobendrier 19-07 RR**

Sired by: Bobendrier 17-47, 'Rare Rebel' son

**Bobendrier 19-16 RR** 

Sired by: Bobendrier 17-38, 'Stealth' son