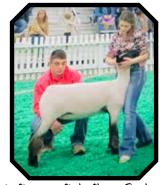

## RESERVE CHAMPION FITTED RAM

### 2019 NAILE JUNIOR SHOW

3rd Place March Ram, 2019 NAILE Open Show

**Bobendrier Boys 19-60 RR** 

Sired by: 'Rare Legend'

2019 Buyer

Grant Basting, IL
Berens Family Hamps, SD
Brady Carter, MN
Creekside Farm, MN
Tom Foster, MN
Foundry Acres, MA
Duane Grimme, OH
MHW Farm, IA
Mumm Hampshires, IL
Dave Pinckney, NY