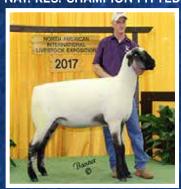

## RESERVE CHAMPION FITTED RAM

### 2019 NAILE JUNIOR SHOW

3rd Place March Ram, 2019 NAILE Open Show

**Bobendrier Boys 19-60 RR** 

Sired by: 'Rare Legend'

2019 Buyer

Grant Basting, IL
Berens Family Hamps, SD
Brady Carter, MN
Creekside Farm, MN
Tom Foster, MN
Foundry Acres, MA
Duane Grimme, OH
MHW Farm, IA
Mumm Hampshires, IL
Dave Pinckney, NY