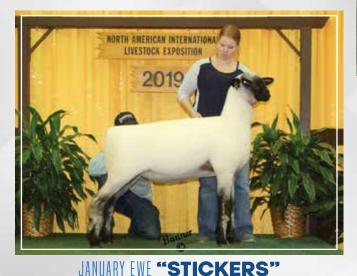

### 2019 NAILE JUNIOR SHOW

3rd Place March Ram, 2019 NAILE Open Show

**Bobendrier Boys 19-60 RR** 

Sired by: 'Rare Legend'

2019 Buyer

Grant Basting, IL
Berens Family Hamps, SD
Brady Carter, MN
Creekside Farm, MN
Tom Foster, MN
Foundry Acres, MA
Duane Grimme, OH
MHW Farm, IA
Mumm Hampshires, IL
Dave Pinckney, NY