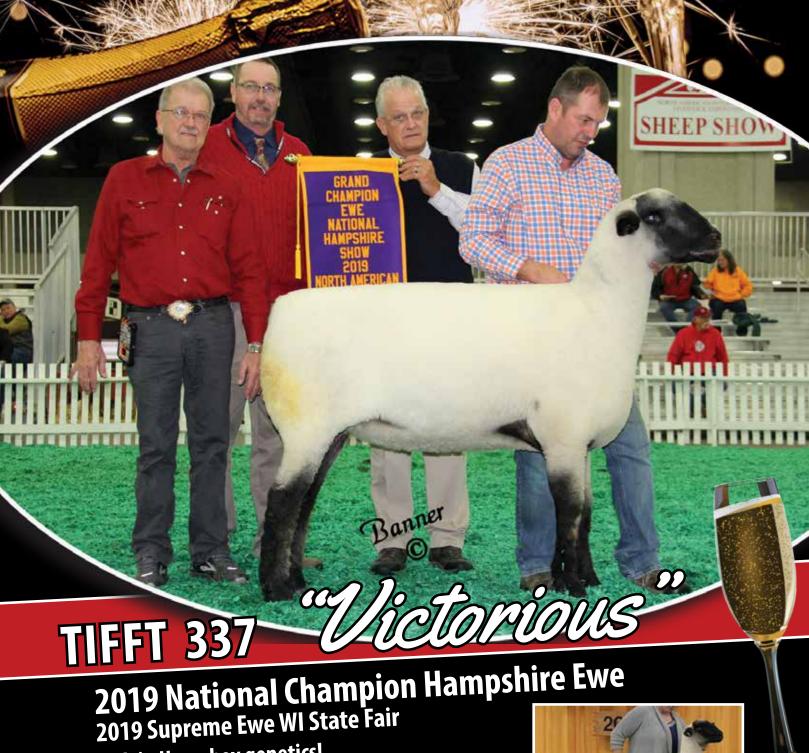

|                  |
| W                           |                  |
| Westlake Hampshires         | 24               |



**MAY 23** 

**MAY 24** 

Auctioneers: Gary Saylor & Danny Westlake, OH



2018 Grand Champion Hampshire Ewe, bred by Larry & Marcia Shell, sold to Thomas H. Baughman, OH



2019 Reserve Champion Hampshire Crossbred from Crystal Springs Club Lambs, sold to Wyatt Kerper, PA



ENTRIES AVAILABLE ONLINE!

Download entry information and free catalog or contact: Used Equipment Sells at 9:00 a.m. Sunday in the FFA Building

Sale Headquarters: Wooster Best Western, 330/264-7750 or 866/264-2057; Rodeway Inn, 330/262-5008 Block Name: Sheep Sale. Call now for discount rate!

P.O. BOX 500 • CUBA, IL 61427 • 309/785-5058 • FAX: 309/785-5050 • www.bannersheepmagazine.com



Rich in Homeboy genetics!

RIKOW 1139 • 1st Fall Ewe Lamb 2019 NAILE and WI SF Congrats to John and Brittany Alf on your success with this purchase from our 2019 Online Sale!

> 2020 Rikow Online Sale • Sunday • April 26 Join us on Integrity Livestock Sales!



# WE CANNOT ALWAYS BUILD

The future for our youth,

but we can build our youth

The fuller of the first of the

Congrats to these future Hampshire leaders!



SPOONSTER 19-12

Reserve Champion Fitted Ewe 2019 NAILE Jr. Show Sire: Spoonster Bragging Rights
1st Place AHSA Futurity Winner (Fitted & Raised Division)



**SPOONSTER 18-50** 

2nd Fall Ewe Lamb 2019 NAILE Jr. Show Sire: BBA Insight 1st Place AHSA Futurity Winner (Fitted & Purchased Division)



SPOONSTER 19-11

5th Place March Ewe Lamb 2019 NAILE Jr. Show Sire: Spoonste