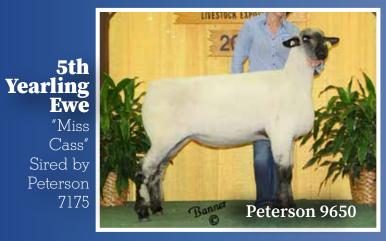

Louisville Highlights:

**Bobendrier Hampshires:** 3rd Fall Ram, 4th January Ram, 5th Yearling Ewe, 2nd Fall Ewe, 2nd January Ewe, 1st Pair Ewe Lambs, 3rd Flock, Champion Mixed Pair **Bobendrier Boys:** 5th February Ram, 3rd and 5th March Rams, 4th Pair Ram Lambs