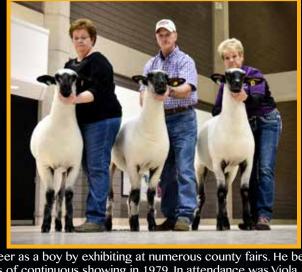

# FEATURING GILLMORE-DAVISON FAMILY

# INTRODUCE YOURSELF & YOUR FAMILY

If you were the son or daughter of Frank and Viola Gillmore from Kansas, there was a good possibility you didn't just like raising and

While numbers have fluctuated, Gillmore-Davison has maintained 40-45 brood ewes and around ten ewe lambs. The goal has been to amass a group of ewes with similar genetics. That way, if a stud ram works on one ewe, he will likely work on several. Recently we have used Willwerth genetics to achieve desired results. Bobendrier and Kjeldgaard genetics have also been used.