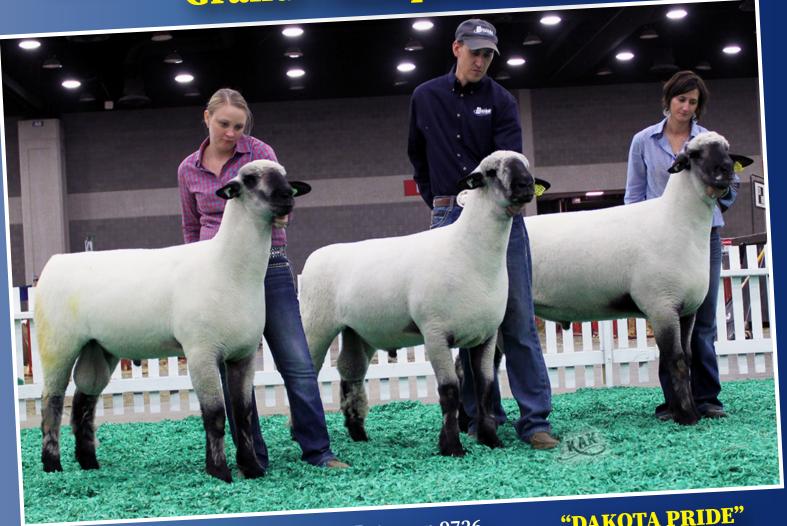

# CHAMPION MIXED PAIR

2019 NAILE OPEN SHOW

### **Bobendrier 19-07 RR**

Sired by: Bobendrier 17-47, 'Rare Rebel' son

**Bobendrier 19-16 RR** 

Sired by: Bobendrier 17-38, 'Stealth' son