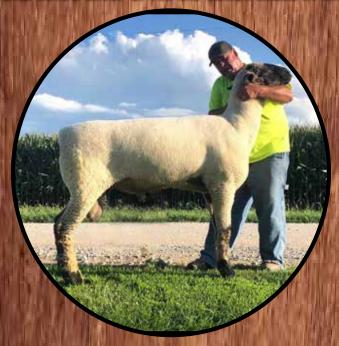

### **Bobendrier 19-07 RR**

Sired by: Bobendrier 17-47, 'Rare Rebel' son

**Bobendrier 19-16 RR** 

Sired by: Bobendrier 17-38, 'Stealth' son