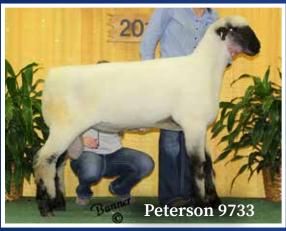

# North American International Livestock Exposition National Hampshire Show Results

Louisville, KY - November 18, 2019

Open Show Judges: Fitted- John Mrozinski, IN Slick-Shorn- Rocky Swearington, KS

| ohen snom gandes- i                      | ILLGU-   | JUIIII IVII UZIII 5 KI, IN                           | DIICK-SIIU       | nii- nucky swearingiun, r                | 19            |
|------------------------------------------|----------|------------------------------------------------------|------------------|------------------------------------------|---------------|
| -FITTED DIVISION-                        |          | 2- Kriston Hill, NV                                  |                  | FEBRUARY RAM LAMBS                       |               |
| YEARLING RAMS                            |          | Rabbit Creek 1902 1/21/19                            | 606063           | 1- Doug & Lindi Peterson, SD             |               |
| 1- Doug & Lindi Peterson, SD             |          | S: Rabbit Creek 1801                                 | 604362           | Peterson 9842 RR 2/25/19                 | 606755        |
| Peterson 9485 RR 1/19/18                 | 604625   | D: Rabbit Creek 1506 NNP RR                          | 56953D           | S: Peterson 9335 RR                      | 604637        |
| S: Peterson 9018-16009 RR                | 601357   | 3- Doug & Lindi Peterson, SD                         |                  | D: Peterson 9272 RR                      | 83806D        |
| D: Peterson 7332-1457 RR                 | 60376D   | Peterson 9733 RR ET 1/9/19                           | 606179           | 2- Purple Incorporated, ND               |               |
| 2- Purple Incorporated, ND               | 003702   | S: J and E Hamps 2-22 RR 'Hos                        | meboy' 59611     | Baa Baa Acres Anderson 308 2/5/19        | 605990        |
| Plaza Hamps 1420 3/3/18                  | 604501   | D: Peterson 9191-16013 RR                            | 63238D           | S: Held 17-1893 RR NNP                   | 602279        |
| S: Held 17-1893 RR-NNP                   | 602279   | 4- Bobendrier Hampshires, MN                         |                  | D: Baa Baa Acres Anderson 260            | 70127D        |
| D: Plaza Hamps 1150 RRNN                 | 44310D   | Bobendrier 19-07 NNP RR 1/5/1                        | 9 605673         | 3- Alf Hampshires, WI                    |               |
| 3- Kjeldgaard Farms, NE                  | 7,0102   | S: Bobendrier 17-47 NNP RR                           | 603464           | Alf 194-19 RRNN 2/2/19                   | 605542        |
| Kjeldgaard 18-953 RR ET 'Absolut' 2/4/18 | 8 604283 | D: Bobendrier 16-51 NNP RR                           | 61625D           | S: Caskey 4578 RR                        | 598494        |
| S: Willwerth Red 157                     | 600420   | 5- Birschbach Hamps & Alf Hamp                       | shires, WI       | D: Bobendrier Boys 14-14 RR              | 49054D        |
| D: Kjeldgaard 15-839 RR                  | 59247D   | Plaza Hamps 1466 1/6/19                              | 606128           | 4- Jenna Sullivan, CT                    |               |
| 4- Alf Hampshires, WI                    |          | S: Plaza Hamps 1342                                  | 602997           | Strawberry Fields 1901 2/3/19            | 606630        |
| Alf 172-18 RRNN 3/2/18                   | 604109   | D: Plaza Hamps 1160                                  | 44315D           | S: Niemeier 706                          | 603004        |
| S: Alf 128-17 NNRR                       | 602585   | 6- Pine Lawn Farms/Caskey Famil                      | У                | D: Hickman 880 RR ET                     | 36747D        |
| D: Alf 13-11 NN RR                       | 31927D   | Caskey 9380 RR 1/21/19                               | 606504           | 5- Bobendrier Boys, MN                   |               |
| 5- Purple Incorporated, ND               |          | S: Caskey 7636 RR                                    | 603534           | Bobendrier Boys 19-44 RR 2/2/19          | 606464        |
| Plaza Hamps 1388 2/4/18                  | 604491   | D: Frame 3613 RR                                     | 47221D           | S: Bobendrier 17-38 NNP RR               | 602387        |
| S: Baa Baa Acres Anderson 219 RR         | 601507   | 7- Jeff Held, SD                                     |                  | D: Bobendrier Boys 15-33                 | 58375D        |
| D: Plaza Hamps 1215                      | 50086D   | Held 19-2138 1/31/19                                 | 605623           | 6- Ethan Kennedy, NY                     |               |
| 6- Colin Deakin, IL                      |          | S: Held 17-1951 NNP-RR                               | 603914           | Royal 909 2/7/19                         | 606607        |
| C Deakin 18-2138 RRNN 11/15/17           | 604948   | D: Held 16-1798 NNP                                  | 61485D           | S: Willwerth Gray 13 RR                  | 604311        |
| S: Bobendrier 13-83 NNP RR               | 597279   | 8- Ethan Kennedy, NY                                 |                  | D: Caskey 6463 RR                        | 62805D        |
| D: C Deakin 12-1745 QR AI                | 39805D   | Royal 906 1/10/19                                    | 605569           | 7- Bill Chapin, Chapin Hamps, IL         |               |
| SENIOR RAM LAMBS                         |          | S: Willwerth Gray 13 RR                              | 604311           | Mumm 1927 RR 2/20/19                     | 605782        |
| 1- Doug & Lindi Peterson, SD             |          | D: Herrig 1081 RRNN                                  | 61403D           | S: Bobendrier Boys 15-16 RR              | 600107        |
| Peterson 9726 RR 10/19/18                | 606754   | 9- Ashton Daniels, MO                                |                  | D: Mumm 1566 QR                          | 61635D        |
| S: BM WM 7-96 RR                         | 604001   | Plaza Hamps 1467 AI 1/6/19                           | 606125           | 8- Danielle Houghtaling, SD              |               |
| D: Peterson 7460-15548                   | 60399D   | S: Plaza Hamps 03-857 'Unleasi                       |                  | Houghtaling 19-905 RRNNP 2/7/19          | 605578        |
| 2- Kathryn Person, IL                    |          | D: Plaza Hamps 1256                                  | 57202D           | S: Houghtaling 18-795 RRNNP              | 604480        |
| Underwood 816 10/1/18                    | 605702   | 10- Jenna Sullivan, CT                               |                  | D: Houghtaling 17-776                    | 69007D        |
| S: Quam 4-129 RRNN AI                    | 599567   | Larson L & L 19-901 ET 1/13/19                       | 606689           | MARCH RAM LAMBS                          |               |
| D: Caskey 7748 RR                        | 72256D   | S: Larson L & L 17-752 ET                            | 605175           | 1- Dalton Payne, MO                      |               |
| 3- Bobendrier Hampshires, MN             |          | D: Larson L & L 14-84 QR NN                          | 49407D           | Plaza Hamps 1509 3/15/19                 | 606126        |
| Bobendrier 18-179 NNP RR 9/8/18          | 606537   | 11- Kathryn Person, IL                               |                  | S: Baa Baa Acres Anderson 219 RR         | 601507        |
| S: Bobendrier 17-38 NNP RR               | 602387   | K Person 19-02 1/19/19                               | 605597           | D: Plaza 1281 RR NN                      | 63256D        |
| D: Bobendrier 13-166 NNP RR              | 48174D   | S: Quam 11411 RRNN ET                                | 605043           | 2- Piine Lawn Farms/ Caskey Family,      | MN            |
| 4- Jenna Sullivan, CT                    |          | D: K Person 12-02                                    | 69390D           | Caskey 9521 RR 3/1/19                    | 606507        |
| Sullivan 1905 RRNN 10/2/15               | 605473   | 12- Bill Chapin, Chapin Hamps, II                    |                  | S: Caskey 7636 RR                        | 603534        |
| S: Sullivan 1802                         | 603802   | Chapin 206 RR NNP 1/20/19                            | 605608           | D: Caskey 6606 RR                        | 66154D        |
| D: Rikow 5086                            | 62832D   | S: Chapin 152 RR NNP                                 | 600975           | 3- Bobendrier Boys, MN                   |               |
|                                          |          | D: Chapin 633 NNP QR                                 | 67429D           | Bobendrier Boys 19-60 3/9/19             | 606525        |
| SENIOR CHAMPION RAM                      |          | 13- Averi Smith, IA                                  | (05((0           | S: Bobendrier 16-174 NNP RR 'Rare Legend |               |
| Doug & Lindi Peterson, SD                |          | Schiefelbein 1907 RR 1/20/19                         | 605668           | D: Bobendrier Boys 17-11 QR              | 68117D        |
| Peterson 9485 RR 1/19/18                 | 604625   | S: Larson L&L 16-605                                 | 601631<br>43508D | 4- Doug & Lindi Peterson, SD             |               |
| S: Peterson 9018-16009 RR                | 601357   | D: Schiefelbein 1314                                 | 45506D           | Peterson 9911 RR 3/11/19                 | 606182        |
| D: Peterson 7332-1457 RR                 | 60376D   | 14- Larry Hand, MO                                   | (0(22(           | S: Peterson 9282 RR                      | 604622        |
| RESERVE SENIOR CHAMPION                  | N RAM    | Hand 903 RR NNP AI 1/16/19                           | 606326           | D: Peterson 7516-15518                   | 60401D        |
| Purple Incorporated, ND                  |          | S: Hand 712 NNP QR<br>D: Willwerth Red 146 RR        | 585147<br>54203D | 5- Bobendrier Boys, MN                   | <del></del> . |
| Plaza Hamp 1420 3/3/18                   | 604501   |                                                      |                  | Bobendrier Boys 19-57 3/1/19             | 606526        |
| S: Held 17-1893 RR-NNP                   | 602279   | 15- David Taylor, DLT Family Far<br>DLT 1914 1/16/19 |                  | S: Bobendrier 16-174 NNP RR 'Rare Legend |               |
| D: Plaza Hamps 1150 RRNN                 | 44310D   | S: Cahoon 443                                        | 605683<br>602757 | D: Bobendrier Boys 14-07 QR              | 49051D        |
| -                                        |          | D: DLT 1524 NNQR                                     | 60036D           |                                          |               |
| IANIIADV DANAI ANADO                     |          | 16- David Taylor, DLT Family Far.                    |                  | PAIR OF RAM LAMBS                        |               |
| JANUARY RAM LAMBS                        |          | DLT 1913 1/16/19                                     | 605682           | 1- Purple Incorporated, ND               |               |
| 1- Purple Incorporated, ND               | 605080   | S: Cahoon 443                                        | 602757           | 2- Doug & Lindi Peterson, SD             |               |