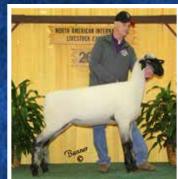

### **Bobendrier 19-07 RR**

Sired by: Bobendrier 17-47, 'Rare Rebel' son

**Bobendrier 19-16 RR** 

Sired by: Bobendrier 17-38, 'Stealth' son