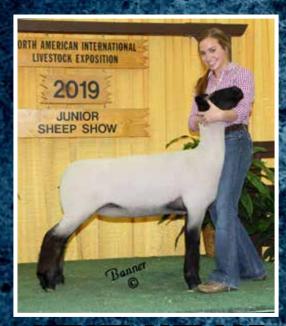

# CHAMPION MIXED PAIR

2019 NAILE OPEN SHOW

### **Bobendrier 19-07 RR**

Sired by: Bobendrier 17-47, 'Rare Rebel' son

**Bobendrier 19-16 RR** 

Sired by: Bobendrier 17-38, 'Stealth' son