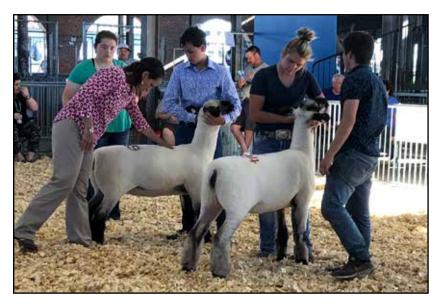

# CHAMPION MIXED PAIR

2019 NAILE OPEN SHOW

### **Bobendrier 19-07 RR**

Sired by: Bobendrier 17-47, 'Rare Rebel' son

**Bobendrier 19-16 RR** 

Sired by: Bobendrier 17-38, 'Stealth' son