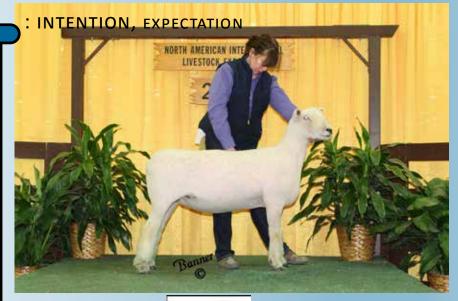

# CHAMPION MIXED PAIR

2019 NAILE OPEN SHOW

### **Bobendrier 19-07 RR**

Sired by: Bobendrier 17-47, 'Rare Rebel' son

**Bobendrier 19-16 RR** 

Sired by: Bobendrier 17-38, 'Stealth' son