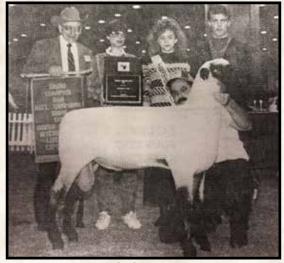

# CHAMPION MIXED PAIR

2019 NAILE OPEN SHOW

### **Bobendrier 19-07 RR**

Sired by: Bobendrier 17-47, 'Rare Rebel' son

**Bobendrier 19-16 RR** 

Sired by: Bobendrier 17-38, 'Stealth' son