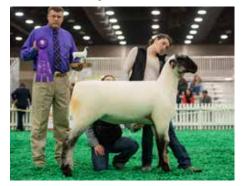

Louisville Highlights:

**Bobendrier Hampshires:** 3rd Fall Ram, 4th January Ram, 5th Yearling Ewe, 2nd Fall Ewe, 2nd January Ewe, 1st Pair Ewe Lambs, 3rd Flock, Champion Mixed Pair **Bobendrier Boys:** 5th February Ram, 3rd and 5th March Rams, 4th Pair Ram Lambs