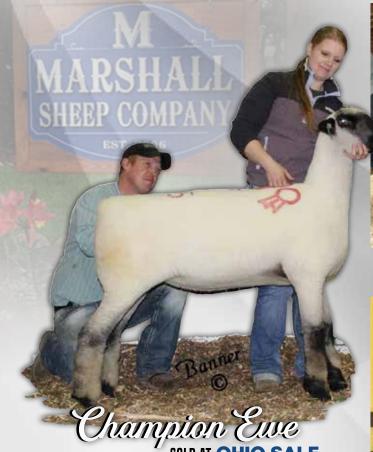

# CHAMPION MIXED PAIR

2019 NAILE OPEN SHOW

Louisville Highlights:

**Bobendrier Hampshires:** 3rd Fall Ram, 4th January Ram, 5th Yearling Ewe, 2nd Fall Ewe, 2nd January Ewe, 1st Pair Ewe Lambs, 3rd Flock, Champion Mixed Pair **Bobendrier Boys:** 5th February Ram, 3rd and 5th March Rams, 4th Pair Ram Lambs