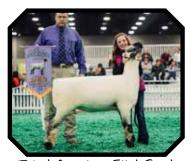

# CHAMPION MIXED PAIR

2019 NAILE OPEN SHOW

### **Bobendrier 19-07 RR**

Sired by: Bobendrier 17-47, 'Rare Rebel' son

**Bobendrier 19-16 RR** 

Sired by: Bobendrier 17-38, 'Stealth' son