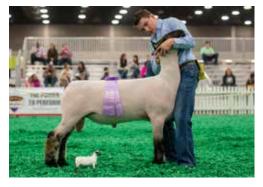

# CHAMPION MIXED PAIR

2019 NAILE OPEN SHOW

### **Bobendrier 19-07 RR**

Sired by: Bobendrier 17-47, 'Rare Rebel' son

**Bobendrier 19-16 RR** 

Sired by: Bobendrier 17-38, 'Stealth' son