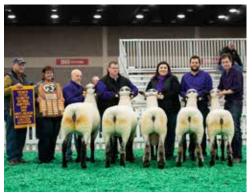

# CHAMPION MIXED PAIR

2019 NAILE OPEN SHOW

### **Bobendrier 19-07 RR**

Sired by: Bobendrier 17-47, 'Rare Rebel' son

**Bobendrier 19-16 RR** 

Sired by: Bobendrier 17-38, 'Stealth' son