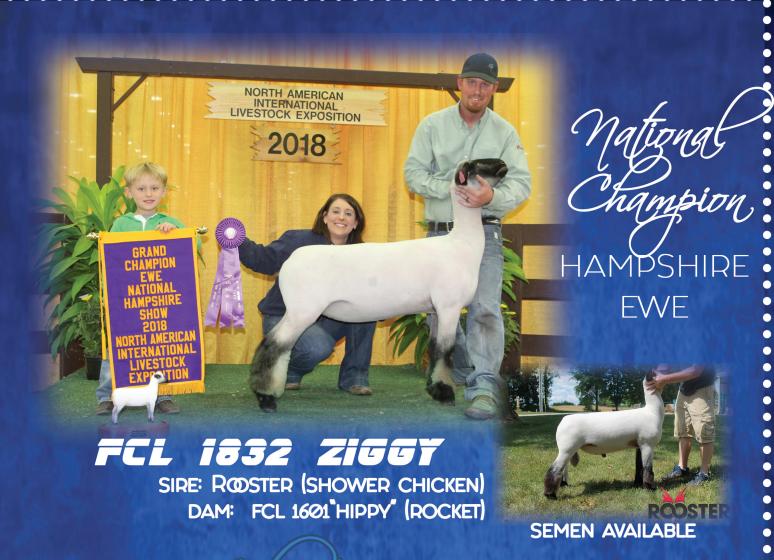

e, MO
PLAZA HAMPS 1412 3/2/18 75043D
S: HELD 17-1893 RR-NNP 602279
D: PLAZA HAMPS 1223 RRNN 50091D



# GRAND CHAMPION RAM CHAMPION FITTED RAM

Bobendrier Hampshires, MN
BOBENDRIER 18-05 NNP RR
'RARE REPUTATION' 1/2/18 604148
S:BOBENDRIER 15-60NNRR 'RAREREBEL' 599125
D: BOBENDRIER 12-97 NNP RR 41431D



RESERVE GRAND
CHAMPION RAM
RESERVE CHAMPION FITTED
RAM

Edward Niemeier, IL NIEMEIER 723 3/21/17

EMEIER 723 3/21/17 603966 S: DOA 14000 RRNN 600372 D: NELSON 15-15 QR 59107D



**BEST HEADED RAM** 

Bobendrier Hampshires, MN
BOBENDRIER 18-05 NNP RR
'RARE REPUTATION' 1/2/18 604148
S:BOBENDRIER 15-60NNRR 'RAREREBEL' 599125
D: BOBENDRIER 12-97 NNP RR 41431D



MIXED PAIR - BRED AND OWNED 1- Bobendrier Hampshires, MN



**YOUNG FLOCK**1- Bobendrier Hampshires, MN



FLOCK 1- Lazy 5 Ranch, NC



# Congratuations

TO ALL OUR CUSTOMERS
THIS PAST SHOW SEASON



BIG congrats GOES TO
RACHEL OLVER ON HAVING
2ND OVERALL SLICK FUTURITY
EWE LAMB!
RAISED AND SOLD BY US.

KYLE, JEN, & HUDSON

BIGLERVILLE, PA





#### **AHSA Futurity Program**

#### What is it?

- a point system for youth to participate in and receive monetary prizes
  - Over \$6,000 rewarded each year in four categories
- Ewe lambs entered into the futurity can be purchased or bred & owned
  - Purchased ewe lambs do not compete against bred & owned ewe lambs
- There is a fitted and slick shorn division within the purchased and bred & owned divisions
  - Lambs can only be entered in one division
- Lambs nominated for futurity may receive points at any show, including both open and junior divisions
  - Only the top 5 shows