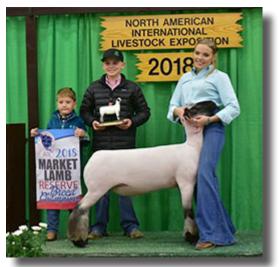

#### **LOUISVILLE HIGHLIGHTS:**

1st February Ram (Reserve Junior Champion) **2nd Pair Yearling Ewes** 3rd Fall Ram

**3rd Pair Ram Lambs** 5th Yearling Ewe, Class 1

#### **RESERVE JUNIOR CHAMPION RAM**

Bobendrier Boys, MN BOBENDRIERBOYS18-45RR 2/1/18 604799 S: CASKEY 6422 RR 'STEALTH' 601183 D: BOBENDRIER BOYS 15-55 RR 58383D