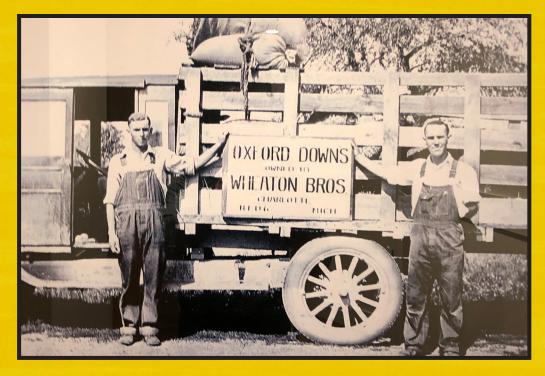

# Featuring Wheaton Hampshires Introduce yourself & your family

Wheaton Hampshires started 100 years ago as a 4-H project with the Wheaton Brothers – Verness (Lee's father) and E lwood. Today, Wheaton Hampshires is a combined effort from 3 generations - Lee and Denise along with their two children Megan Ritter and Brant, and their spouses Matt and Samantha. Rounding out the family are five amazing grandchildren - Megan and Matt have three children, Jackson (10), Cole (8), and Brynn (3), and Brant and Samantha have a son Parker (3) and daughter Sawyer (7 months).

Hampshire sheep have a long-standing history with our family and farm. Hampshires have been on the farm continuously since 1957 and prior to that Verness and Elwood raised Hampshires and Oxfords dating back to 1919. Although all of our sheep today are club lamb type, prior to 2009 we also raised frame sheep for many years.