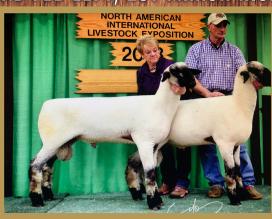

#### **RESERVE JUNIOR CHAMPION RAM**

Bobendrier Boys, MN BOBENDRIERBOYS18-45RR 2/1/18 604799 S: CASKEY 6422 RR 'STEALTH' 601183 D: BOBENDRIER BOYS 15-55 RR 58383D