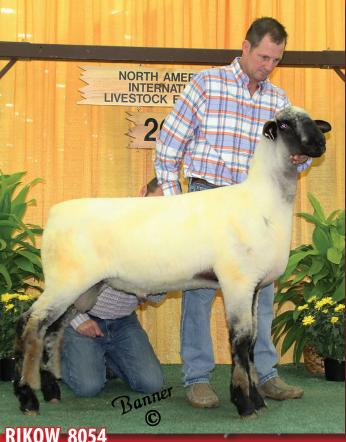

# North American International Livestock Exposition National Hampshire Show Results Louisville, KY - November 14, 2018

| Open Show Judges: Fitt                           | ted-           | Jim Heggemeier, MO ·                                        | - Slick            | Shorn- Jett Repasky,                                   | MN               |
|--------------------------------------------------|----------------|-------------------------------------------------------------|--------------------|--------------------------------------------------------|------------------|
| -FITTED DIVISION-                                |                | 2- Tinleigh Spoonster, MO                                   |                    | 7- Bill Chapin, IL                                     |                  |
|                                                  |                | SPOONSTER 18-01 1/5/18                                      | 604804             | CHAPIN 199 RR NN 2/17/18                               | 603899           |
| YEARLING RAMS                                    |                | S: BAA BAA ACRES ANDERSON 23                                |                    | S: CHAPIN 152 RR NNP                                   | 600975           |
| 1- Edward Niemeier, IL                           | 3966           | D: MUMM 1556                                                | 54705D             | D: HELD 11-1218 RR                                     | 36877D           |
|                                                  |                | 3- Bobendrier Hampshires, MN                                |                    | 8- Pine Lawn Farm – Caskey Family,                     | MN               |
|                                                  | 10372<br>1107D | BOBENDRIER 1819 NNRR                                        |                    | CASKEY 8569 RR 2/13/18                                 | 605103           |
| 2- Brad Payne, MO                                | 10/D           | 'RARE JD' 1/3/18                                            | 604150             | S: CASKEY 7568 RR                                      | 603528           |
|                                                  | 2997           | S: CASKEY 6422 RR 'STEALTH'                                 | 601183             | D: CASKEY 6441 RR                                      | 66165D           |
|                                                  | 94272          | D: BOBENDRIER 16-32 NNP RR                                  | 61617D             | 9- William Taylor, KY                                  |                  |
|                                                  | 160D           | 4- Rikow Hamps, WI                                          |                    | TAYLOR STOCK 870 2/18/18                               | 604285           |
| 3- Jenna Sullivan, CT                            |                | RIKOW 8035 1/10/18                                          | 603971             | S: CASKEY 5421 RR                                      | 600213           |
|                                                  | 3246           | S: RIKOW 6064                                               | 602211             | D: TAYLOR STOCK 0026                                   | 50459D           |
|                                                  | 01199          | D: JAND E HAMPS 7-18 RR                                     | 98057C             | MARCH RAM LAMBS                                        |                  |
| D: STRAWBERRY FIELDS 1320 429                    | 2911D          | 5- Danielle Houghtaling, SD<br>HOUGHTALING18-795RRNN 1/23/1 | 0 604400           | 1- Kjeldaard Farms, NE                                 |                  |
| 4- L&L Hampshires, NE                            |                | S: PULLIN 1619                                              | 8 604480<br>600907 | KJELDGAARD 18-975 RR 3/12/18                           | 604692           |
| LARSON L & L 16-651 9/12/16 603                  | 3458           | D: HOUGHTALING 13-432 QR                                    | 46437D             | S: WILLWERTH RED 157                                   | 600420           |
| S: BM WM 539 600                                 | 00184          | 6- Jenna Sullivan, CT                                       | 40437D             | D: KJELDGAARD 13-786 RR                                | 42733D           |
| D: LARSON L&L 14-84 QR NN 494                    | 1407D          | STRAWBERRYFIELDS 1804 1/27/1                                | 8 605147           | 2- Rikow Hamps, WI                                     |                  |
| 5- Bill Chapin, IL                               |                | S: STRAWBERRY FIELDS 1522                                   | 599783             | RIKOW 8054 3/4/18                                      | 603958           |
|                                                  | 2637           | D: STRAWBERRY FIELDS 1506                                   | 57612D             | S: RIKOW 6031                                          | 601201           |
| S:BOBENDRIER15-60 NNRR'RAREREBEL' 59             |                | 7- Barret Marshall, SD                                      |                    | D: KRACKOW RIKOW 4030                                  | 49512D           |
|                                                  | 270D           | BM WM 802 1/1/18                                            | 605160             | 3- Jenna Sullivan, CT                                  | 604200           |
| SENIOR RAM LAMBS                                 |                | S: LARSON L&L 16-613                                        | 601633             | SULLIVAN 1819 3/2/18<br>S: SULLIVAN 1708               | 604298<br>603246 |
| 1- L&L Hampshires, NE                            |                | D: BM WM 469                                                | 58562D             | D: SULLIVAN 1508                                       | 55656D           |
| LARSON L & L 17-752 ET 10/15/17 605              |                | 8- McTaggart's Hampshires                                   |                    | 4- Ashton Daniels, MO                                  | 33030D           |
|                                                  | 01636          | QUAM 828 RRNN 1/10/18                                       | 604087             | PLAZA HAMPS 1409 3/1/18                                | 604498           |
|                                                  | 412D           | S: KASEY KZ-240                                             | 602816             | S: BAABAAACRESANDERSON 219 RR                          |                  |
| 2- Bill Chapin, IL                               | 3895           | D: QUAM 11252 RRNN                                          | 44507D             | D: PLAZA HAMPS 1216 RRNN                               | 50087D           |
|                                                  | 3893<br>90975  | 9- Brandt Spilde, WI                                        |                    | 5- Brad Payne, MO                                      |                  |
|                                                  | 730D           | RIKOW 8040 1/12/18                                          | 603955             | PLAZA HAMPS 1420 3/3/18                                | 604501           |
| 3- Bobendrier Boys, MN                           | 7300           | S: RIKOW 6063 'FALL GUY'                                    | 602210             | S: HELD 17-1893 RRNNP                                  | 602279           |
|                                                  | 4796           | D: KRACKOW RIKOW 3030 ET                                    | 45184D             | D: PLAZA HAMPS 1150 RRNN                               | 44310D           |
|                                                  | 01183          | FEBRUARY RAM LAMBS                                          |                    | 6- Alf Hampshires, WI                                  |                  |
|                                                  | 633D           | 1- Bobendrier Boys, MN                                      | 0.604500           | ALF 173-18 RRNN 3/12/18                                | 604110           |
| 4- Jenna Sullivan, CT                            |                | BOBENDRIERBOYS18-45RR 2/1/1                                 |                    | S: ALF 128-17 NNRR                                     | 602585           |
|                                                  | 3802           | S: CASKEY 6422 RR 'STEALTH'<br>D: BOBENDRIER BOYS 15-55 RR  | 601183<br>58383D   | D: CASKEY 6653 RR                                      | 64498D           |
| S: STRAWBERRY FIELDS 1626 600                    | 00957          |                                                             | J0303D             | 7- William Taylor, KY                                  |                  |
| D: QUAM 5-235 RRNN ET 570                        | '052D          | 2- Kjeldaard Farms, NE<br>KJELDGAARD 18-953 RR ET 'ABS      | OLUT'              | TAYLOR STOCK 876 3/2/18                                | 604286           |
| 5- Heishman Hampshires, VA                       |                | 2/4/18                                                      | 604283             | S: CASKEY 5421 RR                                      | 600213           |
|                                                  | 4392           | S: WILLWERTH RED 157                                        | 600420             | D: TAYLOR STOCK 2207                                   | 39105D           |
| ~                                                | 97712          | D: KJELDGAARD 15-839 RR                                     | 59247D             | 8- L&L Hampshires, NE<br>LARSON L & L 18-821 3/3/18    | 605177           |
|                                                  | 669D           | 3- Jenna Sullivan, CT                                       |                    | S: STRAWBERRY FIELDS 1532                              | 601991           |
| SENIOR CHAMPION RAM                              |                | STRAWBERRY FIELDS 1806 2/2/18                               | 605247             | D: LARSON L&L 14-96 RR NN                              | 49410D           |
| Edward Niemeier, IL                              |                | S: STRAWBERRY FIELDS 1522                                   | 599783             |                                                        | 17110D           |
|                                                  | 3966           | D: BOBENDRIER 15-67 NNP RR                                  | 55346D             | PAIR OF RAM LAMBS                                      |                  |
|                                                  | 00372          | 4- Pine Lawn Farm – Caskey Family                           | , MN               | 1- Bobendrier Hampshires, MN<br>2- Kjeldgaar Farms, NE |                  |
| ~                                                | 107D           | CASKEY 8563 RR 2/13/18                                      | 605102             | 3- Bobendrier Boys, MN                                 |                  |
| RESERVE SENIOR CHAMPION RA<br>L&L Hampshires, NE | AIVI           | S: CASKEY 7568 RR                                           | 603528             | 4- Rikow Hamps, WI                                     |                  |
| LARSON L & L 17-752 ET 10/15/17 605              | 5175           | D: CASKEY 5551 RR                                           | 58666D             | 5- Ashton Daniels, MO                                  |                  |
|                                                  | 01636          | 5- Brad Payne, MO                                           | 604407             | 6- Brad Payne, MO                                      |                  |
|                                                  | 9412D          | PLAZA HAMPS 1400 2/9/18                                     | 604497             | 7- Jenna Sullivan, CT                                  |                  |
| JANUARY RAM LAMBS                                |                | S: HELD 17-1893 RR-NNP                                      | 602279             | JUNIOR CHAMPION RAM                                    |                  |
| 1- Bobendrier Hampshires, MN                     |                | D: PLAZA HAMPS 1125 RRNN                                    | 32447D             | Bobendrier Hampshires, MN                              |                  |
| BOBENDRIER 18-05 NNP RR                          |                | 6- Ashton Daniels, MO<br>PLAZA HAMPS 1388 2/4/18            | 604491             | BOBENDRIER 18-05 NNP RR                                |                  |
|                                                  | 4148           | S: BAABAAACRESANDERSON 219 RF                               |                    | 'RARE REPUTATION' 1/2/18                               | 604148           |
| S:BOBENDRIER15-60NNRR 'RAREREBEL' 59             |                | D: PLAZA HAMPS 1215                                         | 50086D             | S:BOBENDRIER 15-60NNRR 'RAREREBE                       |                  |
| D. DODENDRIED 12 OF MAID DD 414                  | 121D           |                                                             |                    | D: BOBENDRIER 12-97 NNP RR                             | 41431D           |