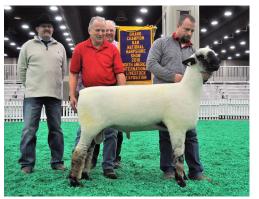

3rd: Jan. Ewe Lamb, Jan. Ram Lamb

2018 NAILE RESERVE JUNIOR CHAMPION HAMPSHIRE RAM

**Bobendrier Boys 18-45 RR** 