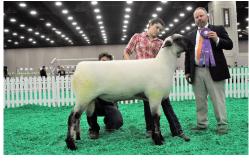

# North American International Livestock Exposition National Hampshire Show Results Louisville, KY - November 14, 2018

| Open Show Judges: Fitt                           | ted-           | Jim Heggemeier, MO ·                                        | - Slick            | Shorn- Jett Repasky,                                   | MN               |
|--------------------------------------------------|----------------|-------------------------------------------------------------|--------------------|--------------------------------------------------------|------------------|
| -FITTED DIVISION-                                |                | 2- Tinleigh Spoonster, MO                                   |                    | 7- Bill Chapin, IL                                     |                  |
|                                                  |                | SPOONSTER 18-01 1/5/18                                      | 604804             | CHAPIN 199 RR NN 2/17/18                               | 603899           |
| YEARLING RAMS                                    |                | S: BAA BAA ACRES ANDERSON 23                                |                    | S: CHAPIN 152 RR NNP                                   | 600975           |
| 1- Edward Niemeier, IL                           | 3966           | D: MUMM 1556                                                | 54705D             | D: HELD 11-1218 RR                                     | 36877D           |
|                                                  |                | 3- Bobendrier Hampshires, MN                                |                    | 8- Pine Lawn Farm – Caskey Family,                     | MN               |
|                                                  | 10372<br>1107D | BOBENDRIER 1819 NNRR                                        |                    | CASKEY 8569 RR 2/13/18                                 | 605103           |
| 2- Brad Payne, MO                                | 10/D           | 'RARE JD' 1/3/18                                            | 604150             | S: CASKEY 7568 RR                                      | 603528           |
|                                                  | 2997           | S: CASKEY 6422 RR 'STEALTH'                                 | 601183             | D: CASKEY 6441 RR                                      | 66165D           |
|                                                  | 94272          | D: BOBENDRIER 16-32 NNP RR                                  | 61617D             | 9- William Taylor, KY                                  |                  |
|                                                  | 160D           | 4- Rikow Hamps, WI                                          |                    | TAYLOR STOCK 870 2/18/18                               | 604285           |
| 3- Jenna Sullivan, CT                            |                | RIKOW 8035 1/10/18                                          | 603971             | S: CASKEY 5421 RR                                      | 600213           |
|                                                  | 3246           | S: RIKOW 6064                                               | 602211             | D: TAYLOR STOCK 0026                                   | 50459D           |
|                                                  | 01199          | D: JAND E HAMPS 7-18 RR                                     | 98057C             | MARCH RAM LAMBS                                        |                  |
| D: STRAWBERRY FIELDS 1320 429                    | 2911D          | 5- Danielle Houghtaling, SD<br>HOUGHTALING18-795RRNN 1/23/1 | 0 604400           | 1- Kjeldaard Farms, NE                                 |                  |
| 4- L&L Hampshires, NE                            |                | S: PULLIN 1619                                              | 8 604480<br>600907 | KJELDGAARD 18-975 RR 3/12/18                           | 604692           |
| LARSON L & L 16-651 9/12/16 603                  | 3458           | D: HOUGHTALING 13-432 QR                                    | 46437D             | S: WILLWERTH RED 157                                   | 600420           |
| S: BM WM 539 600                                 | 00184          | 6- Jenna Sullivan, CT                                       | 40437D             | D: KJELDGAARD 13-786 RR                                | 42733D           |
| D: LARSON L&L 14-84 QR NN 494                    | 1407D          | STRAWBERRYFIELDS 1804 1/27/1                                | 8 605147           | 2- Rikow Hamps, WI                                     |                  |
| 5- Bill Chapin, IL                               |                | S: STRAWBERRY FIELDS 1522                                   | 599783             | RIKOW 8054 3/4/18                                      | 603958           |
|                                                  | 2637           | D: STRAWBERRY FIELDS 1506                                   | 57612D             | S: RIKOW 6031                                          | 601201           |
| S:BOBENDRIER15-60 NNRR'RAREREBEL' 59             |                | 7- Barret Marshall, SD                                      |                    | D: KRACKOW RIKOW 4030                                  | 49512D           |
|                                                  | 270D           | BM WM 802 1/1/18                                            | 605160             | 3- Jenna Sullivan, CT                                  | 604200           |
| SENIOR RAM LAMBS                                 |                | S: LARSON L&L 16-613                                        | 601633             | SULLIVAN 1819 3/2/18<br>S: SULLIVAN 1708               | 604298<br>603246 |
| 1- L&L Hampshires, NE                            |                | D: BM WM 469                                                | 58562D             | D: SULLIVAN 1508                                       | 55656D           |
| LARSON L & L 17-752 ET 10/15/17 605              |                | 8- McTaggart's Hampshires                                   |                    | 4- Ashton Daniels, MO                                  | 33030D           |
|                                                  | 01636          | QUAM 828 RRNN 1/10/18                                       | 604087             | PLAZA HAMPS 1409 3/1/18                                | 604498           |
|                                                  | 412D           | S: KASEY KZ-240                                             | 602816             | S: BAABAAACRESANDERSON 219 RR                          |                  |
| 2- Bill Chapin, IL                               | 3895           | D: QUAM 11252 RRNN                                          | 44507D             | D: PLAZA HAMPS 1216 RRNN                               | 50087D           |
|                                                  | 3893<br>90975  | 9- Brandt Spilde, WI                                        |                    | 5- Brad Payne, MO                                      |                  |
|                                                  | 730D           | RIKOW 8040 1/12/18                                          | 603955             | PLAZA HAMPS 1420 3/3/18                                | 604501           |
| 3- Bobendrier Boys, MN                           | 7300           | S: RIKOW 6063 'FALL GUY'                                    | 602210             | S: HELD 17-1893 RRNNP                                  | 602279           |
|                                                  | 4796           | D: KRACKOW RIKOW 3030 ET                                    | 45184D             | D: PLAZA HAMPS 1150 RRNN                               | 44310D           |
|                                                  | 01183          | FEBRUARY RAM LAMBS                                          |                    | 6- Alf Hampshires, WI                                  |                  |
|                                                  | 633D           | 1- Bobendrier Boys, MN                                      | 0.604500           | ALF 173-18 RRNN 3/12/18                                | 604110           |
| 4- Jenna Sullivan, CT                            |                | BOBENDRIERBOYS18-45RR 2/1/1                                 |                    | S: ALF 128-17 NNRR                                     | 602585           |
|                                                  | 3802           | S: CASKEY 6422 RR 'STEALTH'<br>D: BOBENDRIER BOYS 15-55 RR  | 601183<br>58383D   | D: CASKEY 6653 RR                                      | 64498D           |
| S: STRAWBERRY FIELDS 1626 600                    | 00957          |                                                             | J0303D             | 7- William Taylor, KY                                  |                  |
| D: QUAM 5-235 RRNN ET 570                        | '052D          | 2- Kjeldaard Farms, NE<br>KJELDGAARD 18-953 RR ET 'ABS      | OLUT'              | TAYLOR STOCK 876 3/2/18                                | 604286           |
| 5- Heishman Hampshires, VA                       |                | 2/4/18                                                      | 604283             | S: CASKEY 5421 RR                                      | 600213           |
|                                                  | 4392           | S: WILLWERTH RED 157                                        | 600420             | D: TAYLOR STOCK 2207                                   | 39105D           |
| ~                                                | 97712          | D: KJELDGAARD 15-839 RR                                     | 59247D             | 8- L&L Hampshires, NE<br>LARSON L & L 18-821 3/3/18    | 605177           |
|                                                  | 669D           | 3- Jenna Sullivan, CT                                       |                    | S: STRAWBERRY FIELDS 1532                              | 601991           |
| SENIOR CHAMPION RAM                              |                | STRAWBERRY FIELDS 1806 2/2/18                               | 605247             | D: LARSON L&L 14-96 RR NN                              | 49410D           |
| Edward Niemeier, IL                              |                | S: STRAWBERRY FIELDS 1522                                   | 599783             |                                                        | 17110D           |
|                                                  | 3966           | D: BOBENDRIER 15-67 NNP RR                                  | 55346D             | PAIR OF RAM LAMBS                                      |                  |
|                                                  | 00372          | 4- Pine Lawn Farm – Caskey Family                           | , MN               | 1- Bobendrier Hampshires, MN<br>2- Kjeldgaar Farms, NE |                  |
| ~                                                | 107D           | CASKEY 8563 RR 2/13/18                                      | 605102             | 3- Bobendrier Boys, MN                                 |                  |
| RESERVE SENIOR CHAMPION RA<br>L&L Hampshires, NE | AIVI           | S: CASKEY 7568 RR                                           | 603528             | 4- Rikow Hamps, WI                                     |                  |
| LARSON L & L 17-752 ET 10/15/17 605              | 5175           | D: CASKEY 5551 RR                                           | 58666D             | 5- Ashton Daniels, MO                                  |                  |
|                                                  | 01636          | 5- Brad Payne, MO                                           | 604407             | 6- Brad Payne, MO                                      |                  |
|                                                  | 9412D          | PLAZA HAMPS 1400 2/9/18                                     | 604497             | 7- Jenna Sullivan, CT                                  |                  |
| JANUARY RAM LAMBS                                |                | S: HELD 17-1893 RR-NNP                                      | 602279             | JUNIOR CHAMPION RAM                                    |                  |
| 1- Bobendrier Hampshires, MN                     |                | D: PLAZA HAMPS 1125 RRNN                                    | 32447D             | Bobendrier Hampshires, MN                              |                  |
| BOBENDRIER 18-05 NNP RR                          |                | 6- Ashton Daniels, MO<br>PLAZA HAMPS 1388 2/4/18            | 604491             | BOBENDRIER 18-05 NNP RR                                |                  |
|                                                  | 4148           | S: BAABAAACRESANDERSON 219 RF                               |                    | 'RARE REPUTATION' 1/2/18                               | 604148           |
| S:BOBENDRIER15-60NNRR 'RAREREBEL' 59             |                | D: PLAZA HAMPS 1215                                         | 50086D             | S:BOBENDRIER 15-60NNRR 'RAREREBE                       |                  |
| D. DODENDRIED 12 OF MAID DD 414                  | 121D           |                                                             |                    | D: BOBENDRIER 12-97 NNP RR                             | 41431D           |

D: BOBENDRIER 12-97 NNP RR

41431D