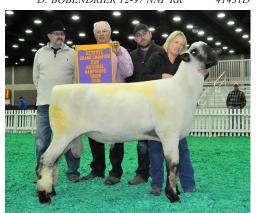

# North American International Livestock Exposition National Hampshire Show Results Louisville, KY - November 14, 2018

| Open Show Judges: Fitt                           | ted-           | Jim Heggemeier, MO ·                                        | - Slick            | Shorn- Jett Repasky,                                   | MN               |
|--------------------------------------------------|----------------|-------------------------------------------------------------|--------------------|--------------------------------------------------------|------------------|
| -FITTED DIVISION-                                |                | 2- Tinleigh Spoonster, MO                                   |                    | 7- Bill Chapin, IL                                     |                  |
|                                                  |                | SPOONSTER 18-01 1/5/18                                      | 604804             | CHAPIN 199 RR NN 2/17/18                               | 603899           |
| YEARLING RAMS                                    |                | S: BAA BAA ACRES ANDERSON 23                                |                    | S: CHAPIN 152 RR NNP                                   | 600975           |
| 1- Edward Niemeier, IL                           | 3966           | D: MUMM 1556                                                | 54705D             | D: HELD 11-1218 RR                                     | 36877D           |
|                                                  |                | 3- Bobendrier Hampshires, MN                                |                    | 8- Pine Lawn Farm – Caskey Family,                     | MN               |
|                                                  | 10372<br>1107D | BOBENDRIER 1819 NNRR                                        |                    | CASKEY 8569 RR 2/13/18                                 | 605103           |
| 2- Brad Payne, MO                                | 10/D           | 'RARE JD' 1/3/18                                            | 604150             | S: CASKEY 7568 RR                                      | 603528           |
|                                                  | 2997           | S: CASKEY 6422 RR 'STEALTH'                                 | 601183             | D: CASKEY 6441 RR                                      | 66165D           |
|                                                  | 94272          | D: BOBENDRIER 16-32 NNP RR                                  | 61617D             | 9- William Taylor, KY                                  |                  |
|                                                  | 160D           | 4- Rikow Hamps, WI                                          |                    | TAYLOR STOCK 870 2/18/18                               | 604285           |
| 3- Jenna Sullivan, CT                            |                | RIKOW 8035 1/10/18                                          | 603971             | S: CASKEY 5421 RR                                      | 600213           |
|                                                  | 3246           | S: RIKOW 6064                                               | 602211             | D: TAYLOR STOCK 0026                                   | 50459D           |
|                                                  | 01199          | D: JAND E HAMPS 7-18 RR                                     | 98057C             | MARCH RAM LAMBS                                        |                  |
| D: STRAWBERRY FIELDS 1320 429                    | 2911D          | 5- Danielle Houghtaling, SD<br>HOUGHTALING18-795RRNN 1/23/1 | 0 604400           | 1- Kjeldaard Farms, NE                                 |                  |
| 4- L&L Hampshires, NE                            |                | S: PULLIN 1619                                              | 8 604480<br>600907 | KJELDGAARD 18-975 RR 3/12/18                           | 604692           |
| LARSON L & L 16-651 9/12/16 603                  | 3458           | D: HOUGHTALING 13-432 QR                                    | 46437D             | S: WILLWERTH RED 157                                   | 600420           |
| S: BM WM 539 600                                 | 00184          | 6- Jenna Sullivan, CT                                       | 40437D             | D: KJELDGAARD 13-786 RR                                | 42733D           |
| D: LARSON L&L 14-84 QR NN 494                    | 1407D          | STRAWBERRYFIELDS 1804 1/27/1                                | 8 605147           | 2- Rikow Hamps, WI                                     |                  |
| 5- Bill Chapin, IL                               |                | S: STRAWBERRY FIELDS 1522                                   | 599783             | RIKOW 8054 3/4/18                                      | 603958           |
|                                                  | 2637           | D: STRAWBERRY FIELDS 1506                                   | 57612D             | S: RIKOW 6031                                          | 601201           |
| S:BOBENDRIER15-60 NNRR'RAREREBEL' 59             |                | 7- Barret Marshall, SD                                      |                    | D: KRACKOW RIKOW 4030                                  | 49512D           |
|                                                  | 270D           | BM WM 802 1/1/18                                            | 605160             | 3- Jenna Sullivan, CT                                  | 604200           |
| SENIOR RAM LAMBS                                 |                | S: LARSON L&L 16-613                                        | 601633             | SULLIVAN 1819 3/2/18<br>S: SULLIVAN 1708               | 604298<br>603246 |
| 1- L&L Hampshires, NE                            |                | D: BM WM 469                                                | 58562D             | D: SULLIVAN 1508                                       | 55656D           |
| LARSON L & L 17-752 ET 10/15/17 605              |                | 8- McTaggart's Hampshires                                   |                    | 4- Ashton Daniels, MO                                  | 33030D           |
|                                                  | 01636          | QUAM 828 RRNN 1/10/18                                       | 604087             | PLAZA HAMPS 1409 3/1/18                                | 604498           |
|                                                  | 412D           | S: KASEY KZ-240                                             | 602816             | S: BAABAAACRESANDERSON 219 RR                          |                  |
| 2- Bill Chapin, IL                               | 3895           | D: QUAM 11252 RRNN                                          | 44507D             | D: PLAZA HAMPS 1216 RRNN                               | 50087D           |
|                                                  | 3893<br>90975  | 9- Brandt Spilde, WI                                        |                    | 5- Brad Payne, MO                                      |                  |
|                                                  | 730D           | RIKOW 8040 1/12/18                                          | 603955             | PLAZA HAMPS 1420 3/3/18                                | 604501           |
| 3- Bobendrier Boys, MN                           | 7300           | S: RIKOW 6063 'FALL GUY'                                    | 602210             | S: HELD 17-1893 RRNNP                                  | 602279           |
|                                                  | 4796           | D: KRACKOW RIKOW 3030 ET                                    | 45184D             | D: PLAZA HAMPS 1150 RRNN                               | 44310D           |
|                                                  | 01183          | FEBRUARY RAM LAMBS                                          |                    | 6- Alf Hampshires, WI                                  |                  |
|                                                  | 633D           | 1- Bobendrier Boys, MN                                      | 0.604500           | ALF 173-18 RRNN 3/12/18                                | 604110           |
| 4- Jenna Sullivan, CT                            |                | BOBENDRIERBOYS18-45RR 2/1/1                                 |                    | S: ALF 128-17 NNRR                                     | 602585           |
|                                                  | 3802           | S: CASKEY 6422 RR 'STEALTH'<br>D: BOBENDRIER BOYS 15-55 RR  | 601183<br>58383D   | D: CASKEY 6653 RR                                      | 64498D           |
| S: STRAWBERRY FIELDS 1626 600                    | 00957          |                                                             | J0303D             | 7- William Taylor, KY                                  |                  |
| D: QUAM 5-235 RRNN ET 570                        | '052D          | 2- Kjeldaard Farms, NE<br>KJELDGAARD 18-953 RR ET 'ABS      | OLUT'              | TAYLOR STOCK 876 3/2/18                                | 604286           |
| 5- Heishman Hampshires, VA                       |                | 2/4/18                                                      | 604283             | S: CASKEY 5421 RR                                      | 600213           |
|                                                  | 4392           | S: WILLWERTH RED 157                                        | 600420             | D: TAYLOR STOCK 2207                                   | 39105D           |
| ~                                                | 97712          | D: KJELDGAARD 15-839 RR                                     | 59247D             | 8- L&L Hampshires, NE<br>LARSON L & L 18-821 3/3/18    | 605177           |
|                                                  | 669D           | 3- Jenna Sullivan, CT                                       |                    | S: STRAWBERRY FIELDS 1532                              | 601991           |
| SENIOR CHAMPION RAM                              |                | STRAWBERRY FIELDS 1806 2/2/18                               | 605247             | D: LARSON L&L 14-96 RR NN                              | 49410D           |
| Edward Niemeier, IL                              |                | S: STRAWBERRY FIELDS 1522                                   | 599783             |                                                        | 17110D           |
|                                                  | 3966           | D: BOBENDRIER 15-67 NNP RR                                  | 55346D             | PAIR OF RAM LAMBS                                      |                  |
|                                                  | 00372          | 4- Pine Lawn Farm – Caskey Family                           | , MN               | 1- Bobendrier Hampshires, MN<br>2- Kjeldgaar Farms, NE |                  |
| ~                                                | 107D           | CASKEY 8563 RR 2/13/18                                      | 605102             | 3- Bobendrier Boys, MN                                 |                  |
| RESERVE SENIOR CHAMPION RA<br>L&L Hampshires, NE | AIVI           | S: CASKEY 7568 RR                                           | 603528             | 4- Rikow Hamps, WI                                     |                  |
| LARSON L & L 17-752 ET 10/15/17 605              | 5175           | D: CASKEY 5551 RR                                           | 58666D             | 5- Ashton Daniels, MO                                  |                  |
|                                                  | 01636          | 5- Brad Payne, MO                                           | 604407             | 6- Brad Payne, MO                                      |                  |
|                                                  | 9412D          | PLAZA HAMPS 1400 2/9/18                                     | 604497             | 7- Jenna Sullivan, CT                                  |                  |
| JANUARY RAM LAMBS                                |                | S: HELD 17-1893 RR-NNP                                      | 602279             | JUNIOR CHAMPION RAM                                    |                  |
| 1- Bobendrier Hampshires, MN                     |                | D: PLAZA HAMPS 1125 RRNN                                    | 32447D             | Bobendrier Hampshires, MN                              |                  |
| BOBENDRIER 18-05 NNP RR                          |                | 6- Ashton Daniels, MO<br>PLAZA HAMPS 1388 2/4/18            | 604491             | BOBENDRIER 18-05 NNP RR                                |                  |
|                                                  | 4148           | S: BAABAAACRESANDERSON 219 RF                               |                    | 'RARE REPUTATION' 1/2/18                               | 604148           |
| S:BOBENDRIER15-60NNRR 'RAREREBEL' 59             |                | D: PLAZA HAMPS 1215                                         | 50086D             | S:BOBENDRIER 15-60NNRR 'RAREREBE                       |                  |
| D. DODENDRIED 12 OF MAID DD 414                  | 121D           |                                                             |                    | D: BOBENDRIER 12-97 NNP RR                             | 41431D           |

D: BOBENDRIER 12-97 NNP RR

41431D

#### **CHAMPION RAM**

Bobendrier Hampshires, MN **BOBENDRIER 18-05 NNP RR** 

'RARE REPUTATION' 1/2/18 604148 S:BOBENDRIER15-60NNRR'RAREREBEL' 599125 D: BOBENDRIER 12-97 NNP RR 41431D