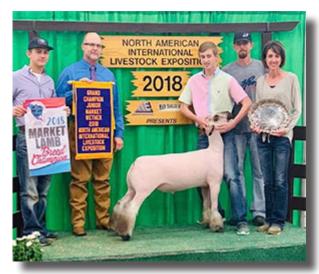

#### LOUISVILLE HIGHLIGHTS:

Grand Champion Ram "Rare Reputation" Best Headed Ram "Rare Reputation" **Champion Young Flock** 

**Champion Mixed Pair** 

1st: Jan. Ram Lamb, Pair Ewe Lambs, Pair Ram Lambs

2nd: Fall Ewe Lamb

# North American International Livestock Exposition National Hampshire Show Results Louisville, KY - November 14, 2018

| Open Show Judges: Fitt                           | ted-           | Jim Heggemeier, MO ·                                        | - Slick            | Shorn- Jett Repasky,                                   | MN               |
|--------------------------------------------------|----------------|-------------------------------------------------------------|--------------------|--------------------------------------------------------|------------------|
| -FITTED DIVISION-                                |                | 2- Tinleigh Spoonster, MO                                   |                    | 7- Bill Chapin, IL                                     |                  |
|                                                  |                | SPOONSTER 18-01 1/5/18                                      | 604804             | CHAPIN 199 RR NN 2/17/18                               | 603899           |
| YEARLING RAMS                                    |                | S: BAA BAA ACRES ANDERSON 23                                |                    | S: CHAPIN 152 RR NNP                                   | 600975           |
| 1- Edward Niemeier, IL                           | 3966           | D: MUMM 1556                                                | 54705D             | D: HELD 11-1218 RR                                     | 36877D           |
|                                                  |                | 3- Bobendrier Hampshires, MN                                |                    | 8- Pine Lawn Farm – Caskey Family,                     | MN               |
|                                                  | 10372<br>1107D | BOBENDRIER 1819 NNRR                                        |                    | CASKEY 8569 RR 2/13/18                                 | 605103           |
| 2- Brad Payne, MO                                | 10/D           | 'RARE JD' 1/3/18                                            | 604150             | S: CASKEY 7568 RR                                      | 603528           |
|                                                  | 2997           | S: CASKEY 6422 RR 'STEALTH'                                 | 601183             | D: CASKEY 6441 RR                                      | 66165D           |
|                                                  | 94272          | D: BOBENDRIER 16-32 NNP RR                                  | 61617D             | 9- William Taylor, KY                                  |                  |
|                                                  | 160D           | 4- Rikow Hamps, WI                                          |                    | TAYLOR STOCK 870 2/18/18                               | 604285           |
| 3- Jenna Sullivan, CT                            |                | RIKOW 8035 1/10/18                                          | 603971             | S: CASKEY 5421 RR                                      | 600213           |
|                                                  | 3246           | S: RIKOW 6064                                               | 602211             | D: TAYLOR STOCK 0026                                   | 50459D           |
|                                                  | 01199          | D: JAND E HAMPS 7-18 RR                                     | 98057C             | MARCH RAM LAMBS                                        |                  |
| D: STRAWBERRY FIELDS 1320 429                    | 2911D          | 5- Danielle Houghtaling, SD<br>HOUGHTALING18-795RRNN 1/23/1 | 0 604400           | 1- Kjeldaard Farms, NE                                 |                  |
| 4- L&L Hampshires, NE                            |                | S: PULLIN 1619                                              | 8 604480<br>600907 | KJELDGAARD 18-975 RR 3/12/18                           | 604692           |
| LARSON L & L 16-651 9/12/16 603                  | 3458           | D: HOUGHTALING 13-432 QR                                    | 46437D             | S: WILLWERTH RED 157                                   | 600420           |
| S: BM WM 539 600                                 | 00184          | 6- Jenna Sullivan, CT                                       | 40437D             | D: KJELDGAARD 13-786 RR                                | 42733D           |
| D: LARSON L&L 14-84 QR NN 494                    | 1407D          | STRAWBERRYFIELDS 1804 1/27/1                                | 8 605147           | 2- Rikow Hamps, WI                                     |                  |
| 5- Bill Chapin, IL                               |                | S: STRAWBERRY FIELDS 1522                                   | 599783             | RIKOW 8054 3/4/18                                      | 603958           |
|                                                  | 2637           | D: STRAWBERRY FIELDS 1506                                   | 57612D             | S: RIKOW 6031                                          | 601201           |
| S:BOBENDRIER15-60 NNRR'RAREREBEL' 59             |                | 7- Barret Marshall, SD                                      |                    | D: KRACKOW RIKOW 4030                                  | 49512D           |
|                                                  | 270D           | BM WM 802 1/1/18                                            | 605160             | 3- Jenna Sullivan, CT                                  | 604200           |
| SENIOR RAM LAMBS                                 |                | S: LARSON L&L 16-613                                        | 601633             | SULLIVAN 1819 3/2/18<br>S: SULLIVAN 1708               | 604298<br>603246 |
| 1- L&L Hampshires, NE                            |                | D: BM WM 469                                                | 58562D             | D: SULLIVAN 1508                                       | 55656D           |
| LARSON L & L 17-752 ET 10/15/17 605              |                | 8- McTaggart's Hampshires                                   |                    | 4- Ashton Daniels, MO                                  | 33030D           |
|                                                  | 01636          | QUAM 828 RRNN 1/10/18                                       | 604087             | PLAZA HAMPS 1409 3/1/18                                | 604498           |
|                                                  | 412D           | S: KASEY KZ-240                                             | 602816             | S: BAABAAACRESANDERSON 219 RR                          |                  |
| 2- Bill Chapin, IL                               | 3895           | D: QUAM 11252 RRNN                                          | 44507D             | D: PLAZA HAMPS 1216 RRNN                               | 50087D           |
|                                                  | 3893<br>90975  | 9- Brandt Spilde, WI                                        |                    | 5- Brad Payne, MO                                      |                  |
|                                                  | 730D           | RIKOW 8040 1/12/18                                          | 603955             | PLAZA HAMPS 1420 3/3/18                                | 604501           |
| 3- Bobendrier Boys, MN                           | 7300           | S: RIKOW 6063 'FALL GUY'                                    | 602210             | S: HELD 17-1893 RRNNP                                  | 602279           |
|                                                  | 4796           | D: KRACKOW RIKOW 3030 ET                                    | 45184D             | D: PLAZA HAMPS 1150 RRNN                               | 44310D           |
|                                                  | 01183          | FEBRUARY RAM LAMBS                                          |                    | 6- Alf Hampshires, WI                                  |                  |
|                                                  | 633D           | 1- Bobendrier Boys, MN                                      | 0.604500           | ALF 173-18 RRNN 3/12/18                                | 604110           |
| 4- Jenna Sullivan, CT                            |                | BOBENDRIERBOYS18-45RR 2/1/1                                 |                    | S: ALF 128-17 NNRR                                     | 602585           |
|                                                  | 3802           | S: CASKEY 6422 RR 'STEALTH'<br>D: BOBENDRIER BOYS 15-55 RR  | 601183<br>58383D   | D: CASKEY 6653 RR                                      | 64498D           |
| S: STRAWBERRY FIELDS 1626 600                    | 00957          |                                                             | J0303D             | 7- William Taylor, KY                                  |                  |
| D: QUAM 5-235 RRNN ET 570                        | '052D          | 2- Kjeldaard Farms, NE<br>KJELDGAARD 18-953 RR ET 'ABS      | OLUT'              | TAYLOR STOCK 876 3/2/18                                | 604286           |
| 5- Heishman Hampshires, VA                       |                | 2/4/18                                                      | 604283             | S: CASKEY 5421 RR                                      | 600213           |
|                                                  | 4392           | S: WILLWERTH RED 157                                        | 600420             | D: TAYLOR STOCK 2207                                   | 39105D           |
| ~                                                | 97712          | D: KJELDGAARD 15-839 RR                                     | 59247D             | 8- L&L Hampshires, NE<br>LARSON L & L 18-821 3/3/18    | 605177           |
|                                                  | 669D           | 3- Jenna Sullivan, CT                                       |                    | S: STRAWBERRY FIELDS 1532                              | 601991           |
| SENIOR CHAMPION RAM                              |                | STRAWBERRY FIELDS 1806 2/2/18                               | 605247             | D: LARSON L&L 14-96 RR NN                              | 49410D           |
| Edward Niemeier, IL                              |                | S: STRAWBERRY FIELDS 1522                                   | 599783             |                                                        | 17110D           |
|                                                  | 3966           | D: BOBENDRIER 15-67 NNP RR                                  | 55346D             | PAIR OF RAM LAMBS                                      |                  |
|                                                  | 00372          | 4- Pine Lawn Farm – Caskey Family                           | , MN               | 1- Bobendrier Hampshires, MN<br>2- Kjeldgaar Farms, NE |                  |
| ~                                                | 107D           | CASKEY 8563 RR 2/13/18                                      | 605102             | 3- Bobendrier Boys, MN                                 |                  |
| RESERVE SENIOR CHAMPION RA<br>L&L Hampshires, NE | AIVI           | S: CASKEY 7568 RR                                           | 603528             | 4- Rikow Hamps, WI                                     |                  |
| LARSON L & L 17-752 ET 10/15/17 605              | 5175           | D: CASKEY 5551 RR                                           | 58666D             | 5- Ashton Daniels, MO                                  |                  |
|                                                  | 01636          | 5- Brad Payne, MO                                           | 604407             | 6- Brad Payne, MO                                      |                  |
|                                                  | 9412D          | PLAZA HAMPS 1400 2/9/18                                     | 604497             | 7- Jenna Sullivan, CT                                  |                  |
| JANUARY RAM LAMBS                                |                | S: HELD 17-1893 RR-NNP                                      | 602279             | JUNIOR CHAMPION RAM                                    |                  |
| 1- Bobendrier Hampshires, MN                     |                | D: PLAZA HAMPS 1125 RRNN                                    | 32447D             | Bobendrier Hampshires, MN                              |                  |
| BOBENDRIER 18-05 NNP RR                          |                | 6- Ashton Daniels, MO<br>PLAZA HAMPS 1388 2/4/18            | 604491             | BOBENDRIER 18-05 NNP RR                                |                  |
|                                                  | 4148           | S: BAABAAACRESANDERSON 219 RF                               |                    | 'RARE REPUTATION' 1/2/18                               | 604148           |
| S:BOBENDRIER15-60NNRR 'RAREREBEL' 59             |                | D: PLAZA HAMPS 1215                                         | 50086D             | S:BOBENDRIER 15-60NNRR 'RAREREBE                       |                  |
| D. DODENDRIED 12 OF MAID DD 414                  | 121D           |                                                             |                    | D: BOBENDRIER 12-97 NNP RR                             | 41431D           |

#### **CHAMPION RAM**

Bobendrier Hampshires, MN **BOBENDRIER 18-05 NNP RR** 

'RARE REPUTATION' 1/2/18 604148 S:BOBENDRIER15-60NNRR'RAREREBEL' 599125 D: BOBENDRIER 12-97 NNP RR 41431D