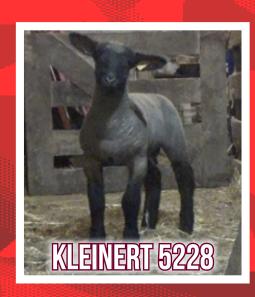

# North American International Livestock Exposition National Hampshire Show Results Louisville, KY - November 14, 2018

| Open Show Judges: Fitt                           | ted-           | Jim Heggemeier, MO ·                                        | - Slick            | Shorn- Jett Repasky,                                   | MN               |
|--------------------------------------------------|----------------|-------------------------------------------------------------|--------------------|--------------------------------------------------------|------------------|
| -FITTED DIVISION-                                |                | 2- Tinleigh Spoonster, MO                                   |                    | 7- Bill Chapin, IL                                     |                  |
|                                                  |                | SPOONSTER 18-01 1/5/18                                      | 604804             | CHAPIN 199 RR NN 2/17/18                               | 603899           |
| YEARLING RAMS                                    |                | S: BAA BAA ACRES ANDERSON 23                                |                    | S: CHAPIN 152 RR NNP                                   | 600975           |
| 1- Edward Niemeier, IL                           | 3966           | D: MUMM 1556                                                | 54705D             | D: HELD 11-1218 RR                                     | 36877D           |
|                                                  |                | 3- Bobendrier Hampshires, MN                                |                    | 8- Pine Lawn Farm – Caskey Family,                     | MN               |
|                                                  | 10372<br>1107D | BOBENDRIER 1819 NNRR                                        |                    | CASKEY 8569 RR 2/13/18                                 | 605103           |
| 2- Brad Payne, MO                                | 10/D           | 'RARE JD' 1/3/18                                            | 604150             | S: CASKEY 7568 RR                                      | 603528           |
|                                                  | 2997           | S: CASKEY 6422 RR 'STEALTH'                                 | 601183             | D: CASKEY 6441 RR                                      | 66165D           |
|                                                  | 94272          | D: BOBENDRIER 16-32 NNP RR                                  | 61617D             | 9- William Taylor, KY                                  |                  |
|                                                  | 160D           | 4- Rikow Hamps, WI                                          |                    | TAYLOR STOCK 870 2/18/18                               | 604285           |
| 3- Jenna Sullivan, CT                            |                | RIKOW 8035 1/10/18                                          | 603971             | S: CASKEY 5421 RR                                      | 600213           |
|                                                  | 3246           | S: RIKOW 6064                                               | 602211             | D: TAYLOR STOCK 0026                                   | 50459D           |
|                                                  | 01199          | D: JAND E HAMPS 7-18 RR                                     | 98057C             | MARCH RAM LAMBS                                        |                  |
| D: STRAWBERRY FIELDS 1320 429                    | 2911D          | 5- Danielle Houghtaling, SD<br>HOUGHTALING18-795RRNN 1/23/1 | 0 604400           | 1- Kjeldaard Farms, NE                                 |                  |
| 4- L&L Hampshires, NE                            |                | S: PULLIN 1619                                              | 8 604480<br>600907 | KJELDGAARD 18-975 RR 3/12/18                           | 604692           |
| LARSON L & L 16-651 9/12/16 603                  | 3458           | D: HOUGHTALING 13-432 QR                                    | 46437D             | S: WILLWERTH RED 157                                   | 600420           |
| S: BM WM 539 600                                 | 00184          | 6- Jenna Sullivan, CT                                       | 40437D             | D: KJELDGAARD 13-786 RR                                | 42733D           |
| D: LARSON L&L 14-84 QR NN 494                    | 1407D          | STRAWBERRYFIELDS 1804 1/27/1                                | 8 605147           | 2- Rikow Hamps, WI                                     |                  |
| 5- Bill Chapin, IL                               |                | S: STRAWBERRY FIELDS 1522                                   | 599783             | RIKOW 8054 3/4/18                                      | 603958           |
|                                                  | 2637           | D: STRAWBERRY FIELDS 1506                                   | 57612D             | S: RIKOW 6031                                          | 601201           |
| S:BOBENDRIER15-60 NNRR'RAREREBEL' 59             |                | 7- Barret Marshall, SD                                      |                    | D: KRACKOW RIKOW 4030                                  | 49512D           |
|                                                  | 270D           | BM WM 802 1/1/18                                            | 605160             | 3- Jenna Sullivan, CT                                  | 604200           |
| SENIOR RAM LAMBS                                 |                | S: LARSON L&L 16-613                                        | 601633             | SULLIVAN 1819 3/2/18<br>S: SULLIVAN 1708               | 604298<br>603246 |
| 1- L&L Hampshires, NE                            |                | D: BM WM 469                                                | 58562D             | D: SULLIVAN 1508                                       | 55656D           |
| LARSON L & L 17-752 ET 10/15/17 605              |                | 8- McTaggart's Hampshires                                   |                    | 4- Ashton Daniels, MO                                  | 33030D           |
|                                                  | 01636          | QUAM 828 RRNN 1/10/18                                       | 604087             | PLAZA HAMPS 1409 3/1/18                                | 604498           |
|                                                  | 412D           | S: KASEY KZ-240                                             | 602816             | S: BAABAAACRESANDERSON 219 RR                          |                  |
| 2- Bill Chapin, IL                               | 3895           | D: QUAM 11252 RRNN                                          | 44507D             | D: PLAZA HAMPS 1216 RRNN                               | 50087D           |
|                                                  | 3893<br>90975  | 9- Brandt Spilde, WI                                        |                    | 5- Brad Payne, MO                                      |                  |
|                                                  | 730D           | RIKOW 8040 1/12/18                                          | 603955             | PLAZA HAMPS 1420 3/3/18                                | 604501           |
| 3- Bobendrier Boys, MN                           | 7300           | S: RIKOW 6063 'FALL GUY'                                    | 602210             | S: HELD 17-1893 RRNNP                                  | 602279           |
|                                                  | 4796           | D: KRACKOW RIKOW 3030 ET                                    | 45184D             | D: PLAZA HAMPS 1150 RRNN                               | 44310D           |
|                                                  | 01183          | FEBRUARY RAM LAMBS                                          |                    | 6- Alf Hampshires, WI                                  |                  |
|                                                  | 633D           | 1- Bobendrier Boys, MN                                      | 0.604500           | ALF 173-18 RRNN 3/12/18                                | 604110           |
| 4- Jenna Sullivan, CT                            |                | BOBENDRIERBOYS18-45RR 2/1/1                                 |                    | S: ALF 128-17 NNRR                                     | 602585           |
|                                                  | 3802           | S: CASKEY 6422 RR 'STEALTH'<br>D: BOBENDRIER BOYS 15-55 RR  | 601183<br>58383D   | D: CASKEY 6653 RR                                      | 64498D           |
| S: STRAWBERRY FIELDS 1626 600                    | 00957          |                                                             | J0303D             | 7- William Taylor, KY                                  |                  |
| D: QUAM 5-235 RRNN ET 570                        | '052D          | 2- Kjeldaard Farms, NE<br>KJELDGAARD 18-953 RR ET 'ABS      | OLUT'              | TAYLOR STOCK 876 3/2/18                                | 604286           |
| 5- Heishman Hampshires, VA                       |                | 2/4/18                                                      | 604283             | S: CASKEY 5421 RR                                      | 600213           |
|                                                  | 4392           | S: WILLWERTH RED 157                                        | 600420             | D: TAYLOR STOCK 2207                                   | 39105D           |
| ~                                                | 97712          | D: KJELDGAARD 15-839 RR                                     | 59247D             | 8- L&L Hampshires, NE<br>LARSON L & L 18-821 3/3/18    | 605177           |
|                                                  | 669D           | 3- Jenna Sullivan, CT                                       |                    | S: STRAWBERRY FIELDS 1532                              | 601991           |
| SENIOR CHAMPION RAM                              |                | STRAWBERRY FIELDS 1806 2/2/18                               | 605247             | D: LARSON L&L 14-96 RR NN                              | 49410D           |
| Edward Niemeier, IL                              |                | S: STRAWBERRY FIELDS 1522                                   | 599783             |                                                        | 17110D           |
|                                                  | 3966           | D: BOBENDRIER 15-67 NNP RR                                  | 55346D             | PAIR OF RAM LAMBS                                      |                  |
|                                                  | 00372          | 4- Pine Lawn Farm – Caskey Family                           | , MN               | 1- Bobendrier Hampshires, MN<br>2- Kjeldgaar Farms, NE |                  |
| ~                                                | 107D           | CASKEY 8563 RR 2/13/18                                      | 605102             | 3- Bobendrier Boys, MN                                 |                  |
| RESERVE SENIOR CHAMPION RA<br>L&L Hampshires, NE | AIVI           | S: CASKEY 7568 RR                                           | 603528             | 4- Rikow Hamps, WI                                     |                  |
| LARSON L & L 17-752 ET 10/15/17 605              | 5175           | D: CASKEY 5551 RR                                           | 58666D             | 5- Ashton Daniels, MO                                  |                  |
|                                                  | 01636          | 5- Brad Payne, MO                                           | 604407             | 6- Brad Payne, MO                                      |                  |
|                                                  | 9412D          | PLAZA HAMPS 1400 2/9/18                                     | 604497             | 7- Jenna Sullivan, CT                                  |                  |
| JANUARY RAM LAMBS                                |                | S: HELD 17-1893 RR-NNP                                      | 602279             | JUNIOR CHAMPION RAM                                    |                  |
| 1- Bobendrier Hampshires, MN                     |                | D: PLAZA HAMPS 1125 RRNN                                    | 32447D             | Bobendrier Hampshires, MN                              |                  |
| BOBENDRIER 18-05 NNP RR                          |                | 6- Ashton Daniels, MO<br>PLAZA HAMPS 1388 2/4/18            | 604491             | BOBENDRIER 18-05 NNP RR                                |                  |
|                                                  | 4148           | S: BAABAAACRESANDERSON 219 RF                               |                    | 'RARE REPUTATION' 1/2/18                               | 604148           |
| S:BOBENDRIER15-60NNRR 'RAREREBEL' 59             |                | D: PLAZA HAMPS 1215                                         | 50086D             | S:BOBENDRIER 15-60NNRR 'RAREREBE                       |                  |
| D. DODENDRIED 12 OF MAID DD 414                  | 121D           |                                                             |                    | D: BOBENDRIER 12-97 NNP RR                             | 41431D           |

#### **CHAMPION RAM**

Bobendrier Hampshires, MN **BOBENDRIER 18-05 NNP RR** 

'RARE REPUTATION' 1/2/18 604148 S:BOBENDRIER15-60NNRR'RAREREBEL' 599125 D: BOBENDRIER 12-97 NNP RR 41431D