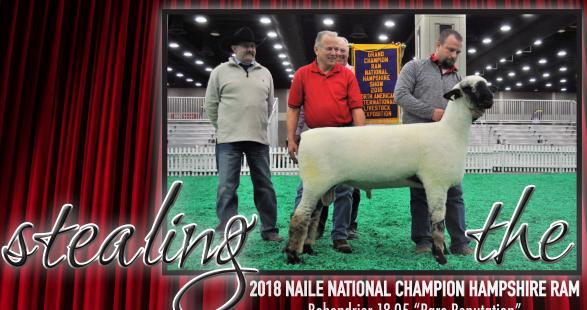

Bobendrier 18-05 "Rare Reputation"

Thank you to all of the following buyers, and also to everyone who bid on our sheep in 2018. We are very humbled by your confidence in our breeding programs.

#### LOUISVILLE HIGHLIGHTS:

Grand Champion Ram "Rare Reputation" Best Headed Ram "Rare Reputation" **Champion Young Flock** 

**Champion Mixed Pair** 

1st: Jan. Ram Lamb, Pair Ewe Lambs, Pair Ram Lambs

2nd: Fall Ewe Lamb

3rd: Jan. Ewe Lamb, Jan. Ram Lamb

2018 NAILE RESERVE JUNIOR CHAMPION HAMPSHIRE RAM

**Bobendrier Boys 18-45 RR** 