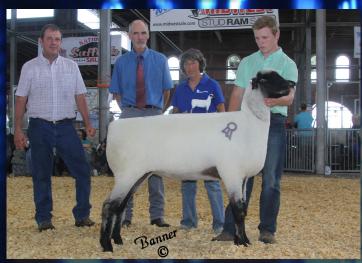

#### **RESERVE JUNIOR CHAMPION RAM**

Bobendrier Boys, MN BOBENDRIERBOYS18-45RR 2/1/18 604799 S: CASKEY 6422 RR 'STEALTH' 601183 D: BOBENDRIER BOYS 15-55 RR 58383D