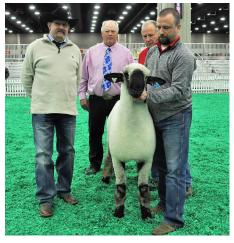

3rd: Jan. Ewe Lamb, Jan. Ram Lamb

2018 NAILE RESERVE JUNIOR CHAMPION HAMPSHIRE RAM

**Bobendrier Boys 18-45 RR** 

#### **RESERVE JUNIOR CHAMPION RAM**

Bobendrier Boys, MN BOBENDRIERBOYS18-45RR 2/1/18 604799 S: CASKEY 6422 RR 'STEALTH' 601183 D: BOBENDRIER BOYS 15-55 RR 58383D