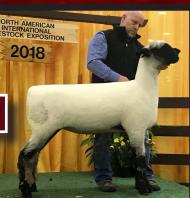

#### LOUISVILLE HIGHLIGHTS:

Grand Champion Ram "Rare Reputation" Best Headed Ram "Rare Reputation" **Champion Young Flock** 

**Champion Mixed Pair** 

1st: Jan. Ram Lamb, Pair Ewe Lambs, Pair Ram Lambs

2nd: Fall Ewe Lamb

3rd: Jan. Ewe Lamb, Jan. Ram Lamb

2018 NAILE RESERVE JUNIOR CHAMPION HAMPSHIRE RAM

**Bobendrier Boys 18-45 RR** 

#### **CHAMPION RAM**

Bobendrier Hampshires, MN **BOBENDRIER 18-05 NNP RR** 

'RARE REPUTATION' 1/2/18 604148 S:BOBENDRIER15-60NNRR'RAREREBEL' 599125 D: BOBENDRIER 12-97 NNP RR 41431D