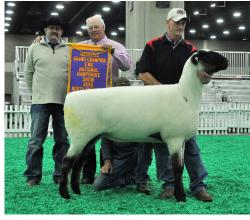

# North American International Livestock Exposition National Hampshire Show Results Louisville, KY - November 14, 2018

| Open Show Judges: Fitt                           | ted-           | Jim Heggemeier, MO ·                                        | - Slick            | Shorn- Jett Repasky,                                   | MN               |
|--------------------------------------------------|----------------|-------------------------------------------------------------|--------------------|--------------------------------------------------------|------------------|
| -FITTED DIVISION-                                |                | 2- Tinleigh Spoonster, MO                                   |                    | 7- Bill Chapin, IL                                     |                  |
|                                                  |                | SPOONSTER 18-01 1/5/18                                      | 604804             | CHAPIN 199 RR NN 2/17/18                               | 603899           |
| YEARLING RAMS                                    |                | S: BAA BAA ACRES ANDERSON 23                                |                    | S: CHAPIN 152 RR NNP                                   | 600975           |
| 1- Edward Niemeier, IL                           | 3966           | D: MUMM 1556                                                | 54705D             | D: HELD 11-1218 RR                                     | 36877D           |
|                                                  |                | 3- Bobendrier Hampshires, MN                                |                    | 8- Pine Lawn Farm – Caskey Family,                     | MN               |
|                                                  | 10372<br>1107D | BOBENDRIER 1819 NNRR                                        |                    | CASKEY 8569 RR 2/13/18                                 | 605103           |
| 2- Brad Payne, MO                                | 10/D           | 'RARE JD' 1/3/18                                            | 604150             | S: CASKEY 7568 RR                                      | 603528           |
|                                                  | 2997           | S: CASKEY 6422 RR 'STEALTH'                                 | 601183             | D: CASKEY 6441 RR                                      | 66165D           |
|                                                  | 94272          | D: BOBENDRIER 16-32 NNP RR                                  | 61617D             | 9- William Taylor, KY                                  |                  |
|                                                  | 160D           | 4- Rikow Hamps, WI                                          |                    | TAYLOR STOCK 870 2/18/18                               | 604285           |
| 3- Jenna Sullivan, CT                            |                | RIKOW 8035 1/10/18                                          | 603971             | S: CASKEY 5421 RR                                      | 600213           |
|                                                  | 3246           | S: RIKOW 6064                                               | 602211             | D: TAYLOR STOCK 0026                                   | 50459D           |
|                                                  | 01199          | D: JAND E HAMPS 7-18 RR                                     | 98057C             | MARCH RAM LAMBS                                        |                  |
| D: STRAWBERRY FIELDS 1320 429                    | 2911D          | 5- Danielle Houghtaling, SD<br>HOUGHTALING18-795RRNN 1/23/1 | 0 604400           | 1- Kjeldaard Farms, NE                                 |                  |
| 4- L&L Hampshires, NE                            |                | S: PULLIN 1619                                              | 8 604480<br>600907 | KJELDGAARD 18-975 RR 3/12/18                           | 604692           |
| LARSON L & L 16-651 9/12/16 603                  | 3458           | D: HOUGHTALING 13-432 QR                                    | 46437D             | S: WILLWERTH RED 157                                   | 600420           |
| S: BM WM 539 600                                 | 00184          | 6- Jenna Sullivan, CT                                       | 40437D             | D: KJELDGAARD 13-786 RR                                | 42733D           |
| D: LARSON L&L 14-84 QR NN 494                    | 1407D          | STRAWBERRYFIELDS 1804 1/27/1                                | 8 605147           | 2- Rikow Hamps, WI                                     |                  |
| 5- Bill Chapin, IL                               |                | S: STRAWBERRY FIELDS 1522                                   | 599783             | RIKOW 8054 3/4/18                                      | 603958           |
|                                                  | 2637           | D: STRAWBERRY FIELDS 1506                                   | 57612D             | S: RIKOW 6031                                          | 601201           |
| S:BOBENDRIER15-60 NNRR'RAREREBEL' 59             |                | 7- Barret Marshall, SD                                      |                    | D: KRACKOW RIKOW 4030                                  | 49512D           |
|                                                  | 270D           | BM WM 802 1/1/18                                            | 605160             | 3- Jenna Sullivan, CT                                  | 604200           |
| SENIOR RAM LAMBS                                 |                | S: LARSON L&L 16-613                                        | 601633             | SULLIVAN 1819 3/2/18<br>S: SULLIVAN 1708               | 604298<br>603246 |
| 1- L&L Hampshires, NE                            |                | D: BM WM 469                                                | 58562D             | D: SULLIVAN 1508                                       | 55656D           |
| LARSON L & L 17-752 ET 10/15/17 605              |                | 8- McTaggart's Hampshires                                   |                    | 4- Ashton Daniels, MO                                  | 33030D           |
|                                                  | 01636          | QUAM 828 RRNN 1/10/18                                       | 604087             | PLAZA HAMPS 1409 3/1/18                                | 604498           |
|                                                  | 412D           | S: KASEY KZ-240                                             | 602816             | S: BAABAAACRESANDERSON 219 RR                          |                  |
| 2- Bill Chapin, IL                               | 3895           | D: QUAM 11252 RRNN                                          | 44507D             | D: PLAZA HAMPS 1216 RRNN                               | 50087D           |
|                                                  | 3893<br>90975  | 9- Brandt Spilde, WI                                        |                    | 5- Brad Payne, MO                                      |                  |
|                                                  | 730D           | RIKOW 8040 1/12/18                                          | 603955             | PLAZA HAMPS 1420 3/3/18                                | 604501           |
| 3- Bobendrier Boys, MN                           | 7300           | S: RIKOW 6063 'FALL GUY'                                    | 602210             | S: HELD 17-1893 RRNNP                                  | 602279           |
|                                                  | 4796           | D: KRACKOW RIKOW 3030 ET                                    | 45184D             | D: PLAZA HAMPS 1150 RRNN                               | 44310D           |
|                                                  | 01183          | FEBRUARY RAM LAMBS                                          |                    | 6- Alf Hampshires, WI                                  |                  |
|                                                  | 633D           | 1- Bobendrier Boys, MN                                      | 0.604500           | ALF 173-18 RRNN 3/12/18                                | 604110           |
| 4- Jenna Sullivan, CT                            |                | BOBENDRIERBOYS18-45RR 2/1/1                                 |                    | S: ALF 128-17 NNRR                                     | 602585           |
|                                                  | 3802           | S: CASKEY 6422 RR 'STEALTH'<br>D: BOBENDRIER BOYS 15-55 RR  | 601183<br>58383D   | D: CASKEY 6653 RR                                      | 64498D           |
| S: STRAWBERRY FIELDS 1626 600                    | 00957          |                                                             | J0303D             | 7- William Taylor, KY                                  |                  |
| D: QUAM 5-235 RRNN ET 570                        | '052D          | 2- Kjeldaard Farms, NE<br>KJELDGAARD 18-953 RR ET 'ABS      | OLUT'              | TAYLOR STOCK 876 3/2/18                                | 604286           |
| 5- Heishman Hampshires, VA                       |                | 2/4/18                                                      | 604283             | S: CASKEY 5421 RR                                      | 600213           |
|                                                  | 4392           | S: WILLWERTH RED 157                                        | 600420             | D: TAYLOR STOCK 2207                                   | 39105D           |
| ~                                                | 97712          | D: KJELDGAARD 15-839 RR                                     | 59247D             | 8- L&L Hampshires, NE<br>LARSON L & L 18-821 3/3/18    | 605177           |
|                                                  | 669D           | 3- Jenna Sullivan, CT                                       |                    | S: STRAWBERRY FIELDS 1532                              | 601991           |
| SENIOR CHAMPION RAM                              |                | STRAWBERRY FIELDS 1806 2/2/18                               | 605247             | D: LARSON L&L 14-96 RR NN                              | 49410D           |
| Edward Niemeier, IL                              |                | S: STRAWBERRY FIELDS 1522                                   | 599783             |                                                        | 17110D           |
|                                                  | 3966           | D: BOBENDRIER 15-67 NNP RR                                  | 55346D             | PAIR OF RAM LAMBS                                      |                  |
|                                                  | 00372          | 4- Pine Lawn Farm – Caskey Family                           | , MN               | 1- Bobendrier Hampshires, MN<br>2- Kjeldgaar Farms, NE |                  |
| ~                                                | 107D           | CASKEY 8563 RR 2/13/18                                      | 605102             | 3- Bobendrier Boys, MN                                 |                  |
| RESERVE SENIOR CHAMPION RA<br>L&L Hampshires, NE | AIVI           | S: CASKEY 7568 RR                                           | 603528             | 4- Rikow Hamps, WI                                     |                  |
| LARSON L & L 17-752 ET 10/15/17 605              | 5175           | D: CASKEY 5551 RR                                           | 58666D             | 5- Ashton Daniels, MO                                  |                  |
|                                                  | 01636          | 5- Brad Payne, MO                                           | 604407             | 6- Brad Payne, MO                                      |                  |
|                                                  | 9412D          | PLAZA HAMPS 1400 2/9/18                                     | 604497             | 7- Jenna Sullivan, CT                                  |                  |
| JANUARY RAM LAMBS                                |                | S: HELD 17-1893 RR-NNP                                      | 602279             | JUNIOR CHAMPION RAM                                    |                  |
| 1- Bobendrier Hampshires, MN                     |                | D: PLAZA HAMPS 1125 RRNN                                    | 32447D             | Bobendrier Hampshires, MN                              |                  |
| BOBENDRIER 18-05 NNP RR                          |                | 6- Ashton Daniels, MO<br>PLAZA HAMPS 1388 2/4/18            | 604491             | BOBENDRIER 18-05 NNP RR                                |                  |
|                                                  | 4148           | S: BAABAAACRESANDERSON 219 RF                               |                    | 'RARE REPUTATION' 1/2/18                               | 604148           |
| S:BOBENDRIER15-60NNRR 'RAREREBEL' 59             |                | D: PLAZA HAMPS 1215                                         | 50086D             | S:BOBENDRIER 15-60NNRR 'RAREREBE                       |                  |
| D. DODENDRIED 12 OF MAID DD 414                  | 121D           |                                                             |                    | D: BOBENDRIER 12-97 NNP RR                             | 41431D           |