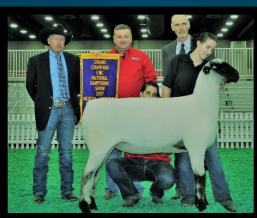

## North American International Livestock Exposition ational Hampshire Show Results Louisville, KŸ - November 15, 2017 Open Show Judges: Fitted- Steve Reid, MO - Slick-Shorn- Mark Johnson, IL

#### 

| YEARLING RAMS                                |                  | <b>I</b>      |
|----------------------------------------------|------------------|---------------|
| 1- Pine Lawn Farm - Casl                     |                  |               |
| Caskey 6428 RR                               | 1/4/16           | 601835        |
| S: Caskey 4540 RR                            |                  | <i>598492</i> |
| D: Frame 1091 RR                             | 1                | 35991D        |
| 2- Strawberry Fields Ham                     |                  |               |
| Strawberry Fields 1626                       |                  | 595834        |
| S: Strawberry Fields 131                     |                  | 593494        |
| D: Strawberry Fields 09                      | 14               | 33250D        |
| 3- Doug Peterson, SD                         |                  |               |
| Peterson 9018-16009 RR                       |                  | 601357        |
| S: Peterson 5824-1246 F                      | RR               | 594769        |
| D: Peterson 5611-1523                        |                  | 35606D        |
| 4- Jesse Zirkle, VA                          |                  |               |
| Gochenour 0216                               | 2/6/17           | 600647        |
| S: Gochenour 0191                            |                  | 598836        |
| D: Gochenour 0910G                           |                  | 22345D        |
| <b>SENIOR RAM LAMI</b>                       | BS               |               |
| 1- Bobendrier Hampshire                      |                  |               |
| Bobendrier16-174"RareLe                      |                  | 6 602380      |
| S: Bobendrier 15-60 NNP                      |                  |               |
| D: Bobendrier 13-49 NN                       |                  | 42616D        |
| 2- Strawberry Fields Ham                     | pshires, RI      |               |
|                                              | 9/12/16          | 603458        |
| S: BM WM 589                                 | ,,, - ,          | 600184        |
| D: Larson L&L 14-84                          |                  | 49407D        |
| 3- Rabbit Creek Sheep Fa                     | rms LLC N        | V             |
| Held 16-1865 RR-NNP                          | 10/13/16         | 602277        |
| S: Held 14-1547 NNP                          | 10/15/10         | 597311        |
| D: Held 10-1054 NNP                          |                  | 24764D        |
| 4- Grant Basting, IL                         |                  |               |
| Bobendrier 16-179 RR                         | 10/11/16         | 602354        |
| S: Hickman 1240 AI RR                        |                  | 600612        |
| D: Hickman 1090 RR                           |                  | 48045D        |
| <b>SENIOR CHAMPION</b>                       | N RAM            |               |
| Bobendrier Hampshires, M                     |                  |               |
| Bobendrier16-174"RareLe                      |                  | 6 602380      |
| S: Bobendrier 15-60 NNP                      |                  |               |
| D: Bobendrier 13-49 NN                       | IP RR            | 42616D        |
| <b>RESERVE SENIOR C</b>                      | HAMPION          | RAM           |
| Strawberry Fields Hamps                      |                  |               |
| Larson L&L 16-651                            | 9/12/16          | 603458        |
| S: BM WM 589                                 | <i>y</i> /12/10  | 600184        |
| D: Larson L&L 14-84                          |                  | 49407D        |
|                                              | MDC              |               |
| JANUARY RAM LAN<br>1- Tinleigh Spoonster, MC |                  |               |
| Insight Baa Baa Acres                        |                  | 602360        |
| S: Held 15-1647 NNP R                        |                  | 599084        |
| D: Baa Baa Acres 119                         |                  | 26193D        |
| 2- Strawberry Fields Ham                     | nshires RI       | -0.750        |
| Niemeier 706                                 | 1/7/17           | 603004        |
| S: Bobendrier 12-08 NN                       |                  | 595147        |
| D: Niemeier 215                              | 1 2 <sup>1</sup> | 42126D        |
| 3- Jeff Held, SD                             |                  | 721200        |
| Held 17-1910                                 | 1/26/17          | 602282        |
| 11010 1/=1710                                | 1/26/17          | 002202        |