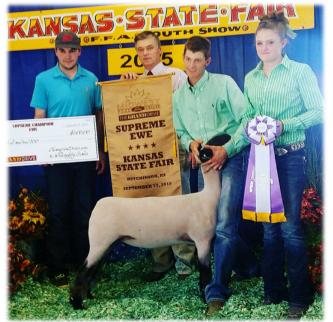

The farm utilizes their sheep as teaching tools whenever the opportunity arises given that each of the Poes was an active livestock judging team member. Poe Hamps have supplied classes at the Mid-America Classic in Hutchinson, KS, Houston Livestock Show, Indiana State 4-H/FFA Contest, and the North American Intercollegiate Livestock Judging Contest. Poe Hamps hosts tours for FFA groups during National FFA Convention held in Indianapolis, IN annually seeing over 800 students. Started in 2012, Poe Hamps is the first and only sheep operation in the country to host an official judging workout for high school and colligate judging teams traveling to NAILE. They have become a regular stop hosting more than 60 judging teams from across the country every year.