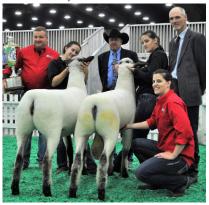

## North American International Livestock Exposition ational Hampshire Show Results Louisville, KŸ - November 15, 2017 Open Show Judges: Fitted- Steve Reid, MO - Slick-Shorn- Mark Johnson, IL

#### -FITTED DIVISION-

#### 

| YEARLING RAMS                                |                  | <b>I</b>      |
|----------------------------------------------|------------------|---------------|
| 1- Pine Lawn Farm - Casl                     |                  |               |
| Caskey 6428 RR                               | 1/4/16           | 601835        |
| S: Caskey 4540 RR                            |                  | <i>598492</i> |
| D: Frame 1091 RR                             | 1                | 35991D        |
| 2- Strawberry Fields Ham                     |                  |               |
| Strawberry Fields 1626                       |                  | 595834        |
| S: Strawberry Fields 131                     |                  | 593494        |
| D: Strawberry Fields 09                      | 14               | 33250D        |
| 3- Doug Peterson, SD                         |                  |               |
| Peterson 9018-16009 RR                       |                  | 601357        |
| S: Peterson 5824-1246 F                      | RR               | 594769        |
| D: Peterson 5611-1523                        |                  | 35606D        |
| 4- Jesse Zirkle, VA                          |                  |               |
| Gochenour 0216                               | 2/6/17           | 600647        |
| S: Gochenour 0191                            |                  | 598836        |
| D: Gochenour 0910G                           |                  | 22345D        |
| <b>SENIOR RAM LAMI</b>                       | BS               |               |
| 1- Bobendrier Hampshire                      |                  |               |
| Bobendrier16-174"RareLe                      |                  | 6 602380      |
| S: Bobendrier 15-60 NNP                      |                  |               |
| D: Bobendrier 13-49 NN                       |                  | 42616D        |
| 2- Strawberry Fields Ham                     | pshires, RI      |               |
|                                              | 9/12/16          | 603458        |
| S: BM WM 589                                 | ,,, - ,          | 600184        |
| D: Larson L&L 14-84                          |                  | 49407D        |
| 3- Rabbit Creek Sheep Fa                     | rms LLC N        | V             |
| Held 16-1865 RR-NNP                          | 10/13/16         | 602277        |
| S: Held 14-1547 NNP                          | 10/15/10         | 597311        |
| D: Held 10-1054 NNP                          |                  | 24764D        |
| 4- Grant Basting, IL                         |                  |               |
| Bobendrier 16-179 RR                         | 10/11/16         | 602354        |
| S: Hickman 1240 AI RR                        |                  | 600612        |
| D: Hickman 1090 RR                           |                  | 48045D        |
| <b>SENIOR CHAMPION</b>                       | N RAM            |               |
| Bobendrier Hampshires, M                     |                  |               |
| Bobendrier16-174"RareLe                      |                  | 6 602380      |
| S: Bobendrier 15-60 NNP                      |                  |               |
| D: Bobendrier 13-49 NN                       | IP RR            | 42616D        |
| <b>RESERVE SENIOR C</b>                      | HAMPION          | RAM           |
| Strawberry Fields Hamps                      |                  |               |
| Larson L&L 16-651                            | 9/12/16          | 603458        |
| S: BM WM 589                                 | <i>y</i> /12/10  | 600184        |
| D: Larson L&L 14-84                          |                  | 49407D        |
|                                              | MDC              |               |
| JANUARY RAM LAN<br>1- Tinleigh Spoonster, MC |                  |               |
| Insight Baa Baa Acres                        |                  | 602360        |
| S: Held 15-1647 NNP R                        |                  | 599084        |
| D: Baa Baa Acres 119                         |                  | 26193D        |
| 2- Strawberry Fields Ham                     | nshires RI       | -0.750        |
| Niemeier 706                                 | 1/7/17           | 603004        |
| S: Bobendrier 12-08 NN                       |                  | 595147        |
| D: Niemeier 215                              | 1 2 <sup>1</sup> | 42126D        |
| 3- Jeff Held, SD                             |                  | 721200        |
| Held 17-1910                                 | 1/26/17          | 602282        |
| 11010 1/=1710                                | 1/26/17          | 002202        |