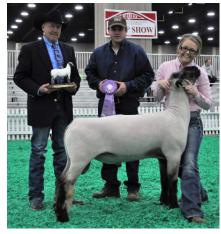

## AURORA, SD 57002 JEFF | MARY | AUSTIN | AARON CELL (JEFF): 605.690.7033 HELDHAMPSHIRES.COM | HELDHAMPS@GMAIL.COM

2016 National Res. Champion Ram (Fitted) by our 2015 National Champion Ram, Held 14-1547 NNP RR. An excellent set of fall and spring lambs available in 2018!

## lights=1742NNPRB

1st yearling ewe Class 2 2017 NAILE, undefeated in 2016 and 2017 at IA, SD and NAILE

Triplet Jan ram lamb that was 3rd Jan ram lamb at 2017 NAILE. Sired by Held 14-1547, we believe he has a very bright future in our breeding program.