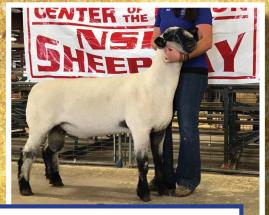

## North American International Livestock Exposition ational Hampshire Show Results Louisville, KŸ - November 15, 2017 Open Show Judges: Fitted- Steve Reid, MO - Slick-Shorn- Mark Johnson, IL

#### -FITTED DIVISION-

#### 

| YEARLING RAMS                                |                  | <b>I</b>      |
|----------------------------------------------|------------------|---------------|
| 1- Pine Lawn Farm - Casl                     |                  |               |
| Caskey 6428 RR                               | 1/4/16           | 601835        |
| S: Caskey 4540 RR                            |                  | <i>598492</i> |
| D: Frame 1091 RR                             | 1                | 35991D        |
| 2- Strawberry Fields Ham                     |                  |               |
| Strawberry Fields 1626                       |                  | 595834        |
| S: Strawberry Fields 131                     |                  | 593494        |
| D: Strawberry Fields 09                      | 14               | 33250D        |
| 3- Doug Peterson, SD                         |                  |               |
| Peterson 9018-16009 RR                       |                  | 601357        |
| S: Peterson 5824-1246 F                      | RR               | 594769        |
| D: Peterson 5611-1523                        |                  | 35606D        |
| 4- Jesse Zirkle, VA                          |                  |               |
| Gochenour 0216                               | 2/6/17           | 600647        |
| S: Gochenour 0191                            |                  | 598836        |
| D: Gochenour 0910G                           |                  | 22345D        |
| <b>SENIOR RAM LAMI</b>                       | BS               |               |
| 1- Bobendrier Hampshire                      |                  |               |
| Bobendrier16-174"RareLe                      |                  | 6 602380      |
| S: Bobendrier 15-60 NNP                      |                  |               |
| D: Bobendrier 13-49 NN                       |                  | 42616D        |
| 2- Strawberry Fields Ham                     | pshires, RI      |               |
|                                              | 9/12/16          | 603458        |
| S: BM WM 589                                 | ,,, - ,          | 600184        |
| D: Larson L&L 14-84                          |                  | 49407D        |
| 3- Rabbit Creek Sheep Fa                     | rms LLC N        | V             |
| Held 16-1865 RR-NNP                          | 10/13/16         | 602277        |
| S: Held 14-1547 NNP                          | 10/15/10         | 597311        |
| D: Held 10-1054 NNP                          |                  | 24764D        |
| 4- Grant Basting, IL                         |                  |               |
| Bobendrier 16-179 RR                         | 10/11/16         | 602354        |
| S: Hickman 1240 AI RR                        |                  | 600612        |
| D: Hickman 1090 RR                           |                  | 48045D        |
| <b>SENIOR CHAMPION</b>                       | N RAM            |               |
| Bobendrier Hampshires, M                     |                  |               |
| Bobendrier16-174"RareLe                      |                  | 6 602380      |
| S: Bobendrier 15-60 NNP                      |                  |               |
| D: Bobendrier 13-49 NN                       | IP RR            | 42616D        |
| <b>RESERVE SENIOR C</b>                      | HAMPION          | RAM           |
| Strawberry Fields Hamps                      |                  |               |
| Larson L&L 16-651                            | 9/12/16          | 603458        |
| S: BM WM 589                                 | <i>y</i> /12/10  | 600184        |
| D: Larson L&L 14-84                          |                  | 49407D        |
|                                              | MDC              |               |
| JANUARY RAM LAN<br>1- Tinleigh Spoonster, MC |                  |               |
| Insight Baa Baa Acres                        |                  | 602360        |
| S: Held 15-1647 NNP R                        |                  | 599084        |
| D: Baa Baa Acres 119                         |                  | 26193D        |
| 2- Strawberry Fields Ham                     | nshires RI       | -0.750        |
| Niemeier 706                                 | 1/7/17           | 603004        |
| S: Bobendrier 12-08 NN                       |                  | 595147        |
| D: Niemeier 215                              | 1 2 <sup>1</sup> | 42126D        |
| 3- Jeff Held, SD                             |                  | 721200        |
| Held 17-1910                                 | 1/26/17          | 602282        |
| 11010 1/=1710                                | 1/26/17          | 002202        |