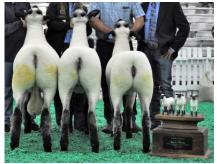

## North American International Livestock Exposition ational Hampshire Show Results Louisville, KŸ - November 15, 2017 Open Show Judges: Fitted- Steve Reid, MO - Slick-Shorn- Mark Johnson, IL

#### -FITTED DIVISION-

#### 

| YEARLING RAMS                                |                  | <b>I</b>      |
|----------------------------------------------|------------------|---------------|
| 1- Pine Lawn Farm - Casl                     |                  |               |
| Caskey 6428 RR                               | 1/4/16           | 601835        |
| S: Caskey 4540 RR                            |                  | <i>598492</i> |
| D: Frame 1091 RR                             | 1                | 35991D        |
| 2- Strawberry Fields Ham                     |                  |               |
| Strawberry Fields 1626                       |                  | 595834        |
| S: Strawberry Fields 131                     |                  | 593494        |
| D: Strawberry Fields 09                      | 14               | 33250D        |
| 3- Doug Peterson, SD                         |                  |               |
| Peterson 9018-16009 RR                       |                  | 601357        |
| S: Peterson 5824-1246 F                      | RR               | 594769        |
| D: Peterson 5611-1523                        |                  | 35606D        |
| 4- Jesse Zirkle, VA                          |                  |               |
| Gochenour 0216                               | 2/6/17           | 600647        |
| S: Gochenour 0191                            |                  | 598836        |
| D: Gochenour 0910G                           |                  | 22345D        |
| <b>SENIOR RAM LAMI</b>                       | BS               |               |
| 1- Bobendrier Hampshire                      |                  |               |
| Bobendrier16-174"RareLe                      |                  | 6 602380      |
| S: Bobendrier 15-60 NNP                      |                  |               |
| D: Bobendrier 13-49 NN                       |                  | 42616D        |
| 2- Strawberry Fields Ham                     | pshires, RI      |               |
|                                              | 9/12/16          | 603458        |
| S: BM WM 589                                 | ,,, - ,          | 600184        |
| D: Larson L&L 14-84                          |                  | 49407D        |
| 3- Rabbit Creek Sheep Fa                     | rms LLC N        | V             |
| Held 16-1865 RR-NNP                          | 10/13/16         | 602277        |
| S: Held 14-1547 NNP                          | 10/15/10         | 597311        |
| D: Held 10-1054 NNP                          |                  | 24764D        |
| 4- Grant Basting, IL                         |                  |               |
| Bobendrier 16-179 RR                         | 10/11/16         | 602354        |
| S: Hickman 1240 AI RR                        |                  | 600612        |
| D: Hickman 1090 RR                           |                  | 48045D        |
| <b>SENIOR CHAMPION</b>                       | N RAM            |               |
| Bobendrier Hampshires, M                     |                  |               |
| Bobendrier16-174"RareLe                      |                  | 6 602380      |
| S: Bobendrier 15-60 NNP                      |                  |               |
| D: Bobendrier 13-49 NN                       | IP RR            | 42616D        |
| <b>RESERVE SENIOR C</b>                      | HAMPION          | RAM           |
| Strawberry Fields Hamps                      |                  |               |
| Larson L&L 16-651                            | 9/12/16          | 603458        |
| S: BM WM 589                                 | <i>y</i> /12/10  | 600184        |
| D: Larson L&L 14-84                          |                  | 49407D        |
|                                              | MDC              |               |
| JANUARY RAM LAN<br>1- Tinleigh Spoonster, MC |                  |               |
| Insight Baa Baa Acres                        |                  | 602360        |
| S: Held 15-1647 NNP R                        |                  | 599084        |
| D: Baa Baa Acres 119                         |                  | 26193D        |
| 2- Strawberry Fields Ham                     | nshires RI       | -0.750        |
| Niemeier 706                                 | 1/7/17           | 603004        |
| S: Bobendrier 12-08 NN                       |                  | 595147        |
| D: Niemeier 215                              | 1 2 <sup>1</sup> | 42126D        |
| 3- Jeff Held, SD                             |                  | 721200        |
| Held 17-1910                                 | 1/26/17          | 602282        |
| 11010 1/=1710                                | 1/26/17          | 002202        |