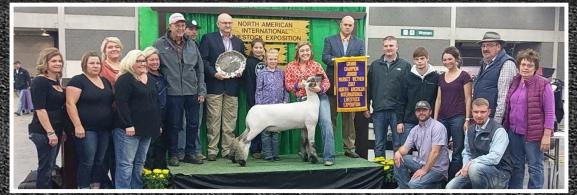

## North American International Livestock Exposition ational Hampshire Show Results Louisville, KŸ - November 15, 2017 Open Show Judges: Fitted- Steve Reid, MO - Slick-Shorn- Mark Johnson, IL