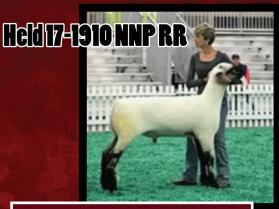

#### 

| YEARLING RAMS                                |                  | <b>I</b>      |
|----------------------------------------------|------------------|---------------|
| 1- Pine Lawn Farm - Casl                     |                  |               |
| Caskey 6428 RR                               | 1/4/16           | 601835        |
| S: Caskey 4540 RR                            |                  | <i>598492</i> |
| D: Frame 1091 RR                             | 1                | 35991D        |
| 2- Strawberry Fields Ham                     |                  |               |
| Strawberry Fields 1626                       |                  | 595834        |
| S: Strawberry Fields 131                     |                  | 593494        |
| D: Strawberry Fields 09                      | 14               | 33250D        |
| 3- Doug Peterson, SD                         |                  |               |
| Peterson 9018-16009 RR                       |                  | 601357        |
| S: Peterson 5824-1246 F                      | RR               | 594769        |
| D: Peterson 5611-1523                        |                  | 35606D        |
| 4- Jesse Zirkle, VA                          |                  |               |
| Gochenour 0216                               | 2/6/17           | 600647        |
| S: Gochenour 0191                            |                  | 598836        |
| D: Gochenour 0910G                           |                  | 22345D        |
| <b>SENIOR RAM LAMI</b>                       | BS               |               |
| 1- Bobendrier Hampshire                      |                  |               |
| Bobendrier16-174"RareLe                      |                  | 6 602380      |
| S: Bobendrier 15-60 NNP                      |                  |               |
| D: Bobendrier 13-49 NN                       |                  | 42616D        |
| 2- Strawberry Fields Ham                     | pshires, RI      |               |
|                                              | 9/12/16          | 603458        |
| S: BM WM 589                                 | ,,, - ,          | 600184        |
| D: Larson L&L 14-84                          |                  | 49407D        |
| 3- Rabbit Creek Sheep Fa                     | rms LLC N        | V             |
| Held 16-1865 RR-NNP                          | 10/13/16         | 602277        |
| S: Held 14-1547 NNP                          | 10/15/10         | 597311        |
| D: Held 10-1054 NNP                          |                  | 24764D        |
| 4- Grant Basting, IL                         |                  |               |
| Bobendrier 16-179 RR                         | 10/11/16         | 602354        |
| S: Hickman 1240 AI RR                        |                  | 600612        |
| D: Hickman 1090 RR                           |                  | 48045D        |
| <b>SENIOR CHAMPION</b>                       | N RAM            |               |
| Bobendrier Hampshires, M                     |                  |               |
| Bobendrier16-174"RareLe                      |                  | 6 602380      |
| S: Bobendrier 15-60 NNP                      |                  |               |
| D: Bobendrier 13-49 NN                       | IP RR            | 42616D        |
| <b>RESERVE SENIOR C</b>                      | HAMPION          | RAM           |
| Strawberry Fields Hamps                      |                  |               |
| Larson L&L 16-651                            | 9/12/16          | 603458        |
| S: BM WM 589                                 | <i>y</i> /12/10  | 600184        |
| D: Larson L&L 14-84                          |                  | 49407D        |
|                                              | MDC              |               |
| JANUARY RAM LAN<br>1- Tinleigh Spoonster, MC |                  |               |
| Insight Baa Baa Acres                        |                  | 602360        |
| S: Held 15-1647 NNP R                        |                  | 599084        |
| D: Baa Baa Acres 119                         |                  | 26193D        |
| 2- Strawberry Fields Ham                     | nshires RI       | -0.750        |
| Niemeier 706                                 | 1/7/17           | 603004        |
| S: Bobendrier 12-08 NN                       |                  | 595147        |
| D: Niemeier 215                              | 1 2 <sup>1</sup> | 42126D        |
| 3- Jeff Held, SD                             |                  | 721200        |
| Held 17-1910                                 | 1/26/17          | 602282        |
| 11010 1/=1710                                | 1/26/17          | 002202        |