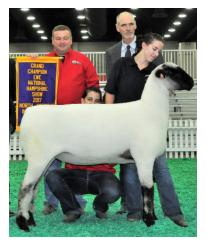

Thank you to all of the following buyers, and also to everyone who bid on our sheep in 2017. We are very humbled by your confidence in our breeding programs.

Sired by "Rare Rebel" and out of a "Final Edition" daughter. First fall ram lamb and senior champion ram NAILE 2017. Undefeated in class at IA, MN & SD and champion ram at SD and reserve at IA & MN.

## North American International Livestock Exposition ational Hampshire Show Results Louisville, KŸ - November 15, 2017 Open Show Judges: Fitted- Steve Reid, MO - Slick-Shorn- Mark Johnson, IL

#### 

| YEARLING RAMS                                |                  | <b>I</b>      |
|----------------------------------------------|------------------|---------------|
| 1- Pine Lawn Farm - Casl                     |                  |               |
| Caskey 6428 RR                               | 1/4/16           | 601835        |
| S: Caskey 4540 RR                            |                  | <i>598492</i> |
| D: Frame 1091 RR                             | 1                | 35991D        |
| 2- Strawberry Fields Ham                     |                  |               |
| Strawberry Fields 1626                       |                  | 595834        |
| S: Strawberry Fields 131                     |                  | 593494        |
| D: Strawberry Fields 09                      | 14               | 33250D        |
| 3- Doug Peterson, SD                         |                  |               |
| Peterson 9018-16009 RR                       |                  | 601357        |
| S: Peterson 5824-1246 F                      | RR               | 594769        |
| D: Peterson 5611-1523                        |                  | 35606D        |
| 4- Jesse Zirkle, VA                          |                  |               |
| Gochenour 0216                               | 2/6/17           | 600647        |
| S: Gochenour 0191                            |                  | 598836        |
| D: Gochenour 0910G                           |                  | 22345D        |
| <b>SENIOR RAM LAMI</b>                       | BS               |               |
| 1- Bobendrier Hampshire                      |                  |               |
| Bobendrier16-174"RareLe                      |                  | 6 602380      |
| S: Bobendrier 15-60 NNP                      |                  |               |
| D: Bobendrier 13-49 NN                       |                  | 42616D        |
| 2- Strawberry Fields Ham                     | pshires, RI      |               |
|                                              | 9/12/16          | 603458        |
| S: BM WM 589                                 | ,,, - ,          | 600184        |
| D: Larson L&L 14-84                          |                  | 49407D        |
| 3- Rabbit Creek Sheep Fa                     | rms LLC N        | V             |
| Held 16-1865 RR-NNP                          | 10/13/16         | 602277        |
| S: Held 14-1547 NNP                          | 10/15/10         | 597311        |
| D: Held 10-1054 NNP                          |                  | 24764D        |
| 4- Grant Basting, IL                         |                  |               |
| Bobendrier 16-179 RR                         | 10/11/16         | 602354        |
| S: Hickman 1240 AI RR                        |                  | 600612        |
| D: Hickman 1090 RR                           |                  | 48045D        |
| <b>SENIOR CHAMPION</b>                       | N RAM            |               |
| Bobendrier Hampshires, M                     |                  |               |
| Bobendrier16-174"RareLe                      |                  | 6 602380      |
| S: Bobendrier 15-60 NNP                      |                  |               |
| D: Bobendrier 13-49 NN                       | IP RR            | 42616D        |
| <b>RESERVE SENIOR C</b>                      | HAMPION          | RAM           |
| Strawberry Fields Hamps                      |                  |               |
| Larson L&L 16-651                            | 9/12/16          | 603458        |
| S: BM WM 589                                 | <i>y</i> /12/10  | 600184        |
| D: Larson L&L 14-84                          |                  | 49407D        |
|                                              | MDC              |               |
| JANUARY RAM LAN<br>1- Tinleigh Spoonster, MC |                  |               |
| Insight Baa Baa Acres                        |                  | 602360        |
| S: Held 15-1647 NNP R                        |                  | 599084        |
| D: Baa Baa Acres 119                         |                  | 26193D        |
| 2- Strawberry Fields Ham                     | nshires RI       | -0.750        |
| Niemeier 706                                 | 1/7/17           | 603004        |
| S: Bobendrier 12-08 NN                       |                  | 595147        |
| D: Niemeier 215                              | 1 2 <sup>1</sup> | 42126D        |
| 3- Jeff Held, SD                             |                  | 721200        |
| Held 17-1910                                 | 1/26/17          | 602282        |
| 11010 1/=1710                                | 1/26/17          | 002202        |