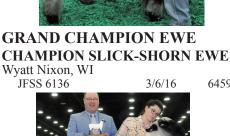

## North American International Livestock Exposition ational Hampshire Show Results Louisville, KŸ - November 15, 2017 Open Show Judges: Fitted- Steve Reid, MO - Slick-Shorn- Mark Johnson, IL

#### -FITTED DIVISION-

#### 

| YEARLING RAMS                                |                  | <b>I</b>      |
|----------------------------------------------|------------------|---------------|
| 1- Pine Lawn Farm - Casl                     |                  |               |
| Caskey 6428 RR                               | 1/4/16           | 601835        |
| S: Caskey 4540 RR                            |                  | <i>598492</i> |
| D: Frame 1091 RR                             | 1                | 35991D        |
| 2- Strawberry Fields Ham                     |                  |               |
| Strawberry Fields 1626                       |                  | 595834        |
| S: Strawberry Fields 131                     |                  | 593494        |
| D: Strawberry Fields 09                      | 14               | 33250D        |
| 3- Doug Peterson, SD                         |                  |               |
| Peterson 9018-16009 RR                       |                  | 601357        |
| S: Peterson 5824-1246 F                      | RR               | 594769        |
| D: Peterson 5611-1523                        |                  | 35606D        |
| 4- Jesse Zirkle, VA                          |                  |               |
| Gochenour 0216                               | 2/6/17           | 600647        |
| S: Gochenour 0191                            |                  | 598836        |
| D: Gochenour 0910G                           |                  | 22345D        |
| <b>SENIOR RAM LAMI</b>                       | BS               |               |
| 1- Bobendrier Hampshire                      |                  |               |
| Bobendrier16-174"RareLe                      |                  | 6 602380      |
| S: Bobendrier 15-60 NNP                      |                  |               |
| D: Bobendrier 13-49 NN                       |                  | 42616D        |
| 2- Strawberry Fields Ham                     | pshires, RI      |               |
|                                              | 9/12/16          | 603458        |
| S: BM WM 589                                 | ,,, - ,          | 600184        |
| D: Larson L&L 14-84                          |                  | 49407D        |
| 3- Rabbit Creek Sheep Fa                     | rms LLC N        | V             |
| Held 16-1865 RR-NNP                          | 10/13/16         | 602277        |
| S: Held 14-1547 NNP                          | 10/15/10         | 597311        |
| D: Held 10-1054 NNP                          |                  | 24764D        |
| 4- Grant Basting, IL                         |                  |               |
| Bobendrier 16-179 RR                         | 10/11/16         | 602354        |
| S: Hickman 1240 AI RR                        |                  | 600612        |
| D: Hickman 1090 RR                           |                  | 48045D        |
| <b>SENIOR CHAMPION</b>                       | N RAM            |               |
| Bobendrier Hampshires, M                     |                  |               |
| Bobendrier16-174"RareLe                      |                  | 6 602380      |
| S: Bobendrier 15-60 NNP                      |                  |               |
| D: Bobendrier 13-49 NN                       | IP RR            | 42616D        |
| <b>RESERVE SENIOR C</b>                      | HAMPION          | RAM           |
| Strawberry Fields Hamps                      |                  |               |
| Larson L&L 16-651                            | 9/12/16          | 603458        |
| S: BM WM 589                                 | <i>y</i> /12/10  | 600184        |
| D: Larson L&L 14-84                          |                  | 49407D        |
|                                              | MDC              |               |
| JANUARY RAM LAN<br>1- Tinleigh Spoonster, MC |                  |               |
| Insight Baa Baa Acres                        |                  | 602360        |
| S: Held 15-1647 NNP R                        |                  | 599084        |
| D: Baa Baa Acres 119                         |                  | 26193D        |
| 2- Strawberry Fields Ham                     | nshires RI       | -0.750        |
| Niemeier 706                                 | 1/7/17           | 603004        |
| S: Bobendrier 12-08 NN                       |                  | 595147        |
| D: Niemeier 215                              | 1 2 <sup>1</sup> | 42126D        |
| 3- Jeff Held, SD                             |                  | 721200        |
| Held 17-1910                                 | 1/26/17          | 602282        |
| 11010 1/=1710                                | 1/26/17          | 002202        |