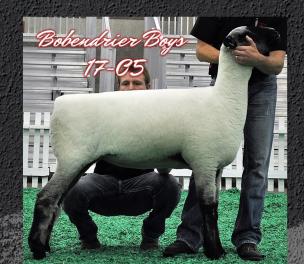

Courtney Ratliff, TX Ray Kay Farms, MO Luke Sannerud, MN Shell's Hampshires, OH Tonak Hampshires, SD Charlotte Torre, OH Michela Tymeson, MA

Sired by Bobendrier Boys 15-16. First place January ewe lamb at 2017 NAILE Junior and Open shows. First place January ewe lamb at MN State Fair Open Show.