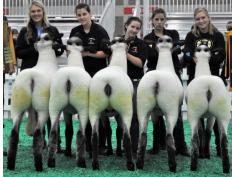

## North American International Livestock Exposition ational Hampshire Show Results Louisville, KŸ - November 15, 2017 Open Show Judges: Fitted- Steve Reid, MO - Slick-Shorn- Mark Johnson, IL

#### -FITTED DIVISION-

#### 

| YEARLING RAMS                                |                  | <b>I</b>      |
|----------------------------------------------|------------------|---------------|
| 1- Pine Lawn Farm - Casl                     |                  |               |
| Caskey 6428 RR                               | 1/4/16           | 601835        |
| S: Caskey 4540 RR                            |                  | <i>598492</i> |
| D: Frame 1091 RR                             | 1                | 35991D        |
| 2- Strawberry Fields Ham                     |                  |               |
| Strawberry Fields 1626                       |                  | 595834        |
| S: Strawberry Fields 131                     |                  | 593494        |
| D: Strawberry Fields 09                      | 14               | 33250D        |
| 3- Doug Peterson, SD                         |                  |               |
| Peterson 9018-16009 RR                       |                  | 601357        |
| S: Peterson 5824-1246 F                      | RR               | 594769        |
| D: Peterson 5611-1523                        |                  | 35606D        |
| 4- Jesse Zirkle, VA                          |                  |               |
| Gochenour 0216                               | 2/6/17           | 600647        |
| S: Gochenour 0191                            |                  | 598836        |
| D: Gochenour 0910G                           |                  | 22345D        |
| <b>SENIOR RAM LAMI</b>                       | BS               |               |
| 1- Bobendrier Hampshire                      |                  |               |
| Bobendrier16-174"RareLe                      |                  | 6 602380      |
| S: Bobendrier 15-60 NNP                      |                  |               |
| D: Bobendrier 13-49 NN                       |                  | 42616D        |
| 2- Strawberry Fields Ham                     | pshires, RI      |               |
|                                              | 9/12/16          | 603458        |
| S: BM WM 589                                 | ,,, - ,          | 600184        |
| D: Larson L&L 14-84                          |                  | 49407D        |
| 3- Rabbit Creek Sheep Fa                     | rms LLC N        | V             |
| Held 16-1865 RR-NNP                          | 10/13/16         | 602277        |
| S: Held 14-1547 NNP                          | 10/15/10         | 597311        |
| D: Held 10-1054 NNP                          |                  | 24764D        |
| 4- Grant Basting, IL                         |                  |               |
| Bobendrier 16-179 RR                         | 10/11/16         | 602354        |
| S: Hickman 1240 AI RR                        |                  | 600612        |
| D: Hickman 1090 RR                           |                  | 48045D        |
| <b>SENIOR CHAMPION</b>                       | N RAM            |               |
| Bobendrier Hampshires, M                     |                  |               |
| Bobendrier16-174"RareLe                      |                  | 6 602380      |
| S: Bobendrier 15-60 NNP                      |                  |               |
| D: Bobendrier 13-49 NN                       | IP RR            | 42616D        |
| <b>RESERVE SENIOR C</b>                      | HAMPION          | RAM           |
| Strawberry Fields Hamps                      |                  |               |
| Larson L&L 16-651                            | 9/12/16          | 603458        |
| S: BM WM 589                                 | <i>y</i> /12/10  | 600184        |
| D: Larson L&L 14-84                          |                  | 49407D        |
|                                              | MDC              |               |
| JANUARY RAM LAN<br>1- Tinleigh Spoonster, MC |                  |               |
| Insight Baa Baa Acres                        |                  | 602360        |
| S: Held 15-1647 NNP R                        |                  | 599084        |
| D: Baa Baa Acres 119                         |                  | 26193D        |
| 2- Strawberry Fields Ham                     | nshires RI       | -0.750        |
| Niemeier 706                                 | 1/7/17           | 603004        |
| S: Bobendrier 12-08 NN                       |                  | 595147        |
| D: Niemeier 215                              | 1 2 <sup>1</sup> | 42126D        |
| 3- Jeff Held, SD                             |                  | 721200        |
| Held 17-1910                                 | 1/26/17          | 602282        |
| 11010 1/=1710                                | 1/26/17          | 002202        |