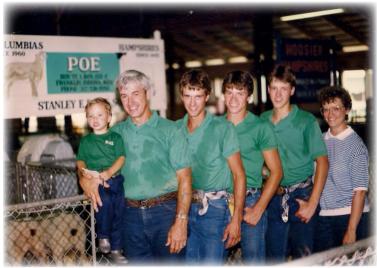

## HAMPSHIRE HERITAGE AWARD Poe Hampshires Established 1945

In the early 20th century in the Midwest, farming was a common occupation. At the time, Poe Farms had about 80 acres of row crops along with beef, sheep, swine, dairy, and poultry- raising most of their own food while also earning a living. In 1945, ten-year-old Stanley E. Poe along with his father, Walter D. Poe traveled to nearby Lakewood Farms of Edinburgh, IN. Lakewood was a nationally known Hampshire breeder at the time and shepherds L.T. Dwyer & Chan Davis struck a deal with young Stan to purchase his first Hampshires to start his 4-H career. They took notice in the excitement and interest the young man displayed in the project. Walter & Stan purchased 10 bred ewes for a total of \$1000 and Poe Hampshires was established.

#### Poe Hampshires, A Brief History...

Over the years there hasn't been much change in the management of the flock other than the growth. Multiple members of the family have been more or less involved in the operation given the stage of their own lives. Stan Sr. ultimately managed the flock from the early years through his siblings' 4-H careers in the 1950s-60s. With meticulous production practices and constant research, Poe Hampshires quickly garnered national success in the 1950s-60s. Kenny and Alberta Poe, Stan's younger siblings managed the flock and showed the sheep while Stan was in and out of college and the military. Stan maintained about 160 ewes with Hampshires, Columbias & Southdowns during the 4-H careers of Stan II, Keegan and Cameron Poe. All three boys earned state and national recognition with a very lucrative tenure in the show ring.

When Stan II returned from college in 1988 he assumed a much more managerial role and began farming full time as Stan Sr. was working off the farm. From 1988-1991 Poe Hampshires experienced much added growth with 300 western ewes and about 220 breed ewes and the facilitation of club lamb sales. In 1995, Kalen Poe, the youngest of the Poe Family began 4-H and even though having a very successful 4-H career there was a shift in the focus of the farm with the added interest from the club lamb business. Poe Hampshires remained relevant in the production and show success of registered seedstock. However, the goals were to maintain more moderate, muscular sheep to produce more marketable wethers. Resulting in Poe Hampshires being some of the first slick sheared Hampshires you would see in the show ring. The late 90s-early 2000s would serve as the turning point of the operation with major success producing the Supreme Champion Wether Sire at the Midwest Stud Ram Sale in 1999, Champion Ram at the Indiana State Fair with "Undertow", a slick-

shorn ram in 2001, Premier Exhibitor at the National Hampshire Show with an entirely slick-shorn show string in 2002 and the Res. Grand Champion Market Lamb at the Oklahoma Youth Expo in 2004.

When Kalen was in high school he and Stan II began to form a partnership as Kalen grew older and took on more responsibilities on the farm. In 2003, Stan II and Kalen purchased the Charles Kirlin flock in its entirety and put ewe numbers to about 400. Poe Hampshires were also one of the initial flocks in the country to implement artificial insemination into their practices. During the 2000s, the flock developed into an innovative form of production technology and efficiency utilizing artificial insemination, semen processing, and embryo transfer to maximize their genetic potential as well as offering these services to outside clientele. These numbers remained while Kalen was in college and graduate school and in 2009 & 2011 the brothers brokered two

## HAMPSHIRE HERITAGE AWARD

other major purchases buying out Kevin Hoeing of Rushville, IN & Kent Langemeier of Mead, NE. These 220 additional ewes put the operation to over 600 head. Kalen's involvement increased through his college years developing many new business relationships across the country and in 2014 he returned home to the farm full-time.