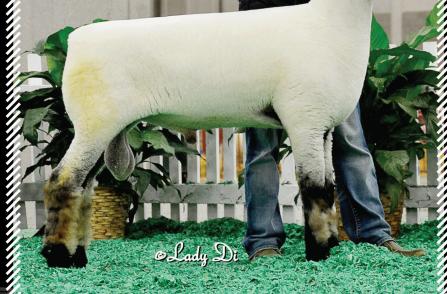

Courtney Ratliff, TX Ray Kay Farms, MO Luke Sannerud, MN Shell's Hampshires, OH Tonak Hampshires, SD Charlotte Torre, OH Michela Tymeson, MA

Sired by Bobendrier Boys 15-16. First place January ewe lamb at 2017 NAILE Junior and Open shows. First place January ewe lamb at MN State Fair Open Show.