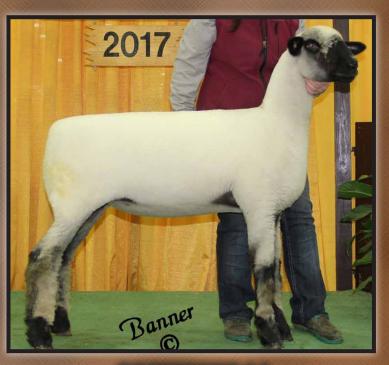

## **ACTIVE DUTY**

SIRED BY "OUTLAW" FIRST YEARLING RAM 2017 NATIONAL HAMPSHIRE SHOW AND MINNESOTA STATE FAIR

> TOP QUALITY SHEEP Always for sale Privately off the farm Call Today!

SOME OF OUR BEST SELL IN: \*AHSA ONLINE SALE - MAY 1 \*Our 6th Annual "Sharing the genetics" online sale - May 3 \* National Hampshire sale sedalia, MO - June 25-30